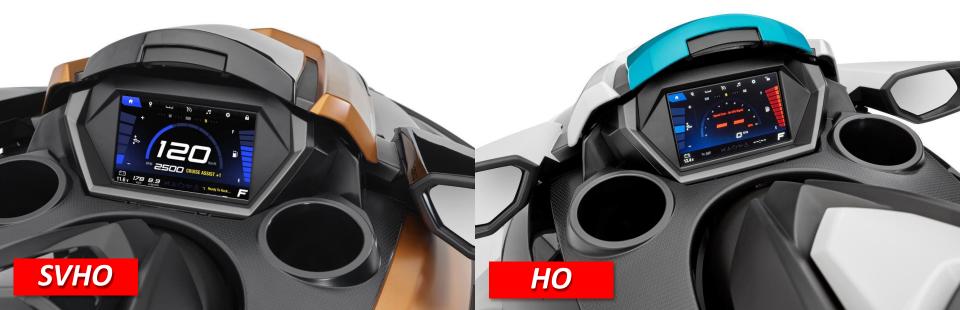

## **Choice of Two Engines**

## **NEW 1.9L High Output**

- ALL NEW 1.9L Naturally aspirated
- 1898cc / 195 HP
- Largest displacement in the industry

#### **SVHO**

- 1812cc supercharged
- Fastest Acceleration & Top Speed
- High power & torque