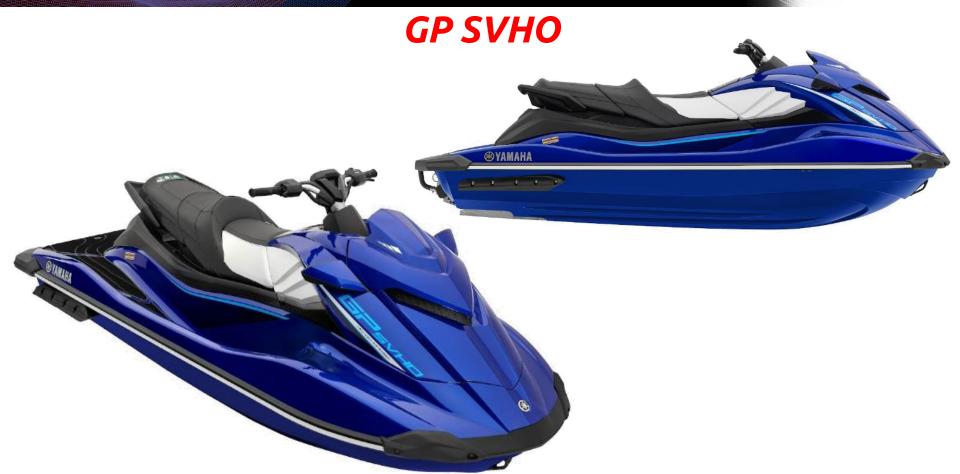

- Fastest Acceleration & Top Speed
- High power & torque







## FX Cruiser HO













#### **FX Limited SVHO**



**Upgraded tow hook** 

**ALL NEW PREMIUM COLOR** 

New color *Copper* with sophisticated graphics.





## **2024 FX Series Lineup**







## Mid Size Recreation (VX Series)





### VX Series Features

RiDE: The industry's ONLY dual throttle system











# VX Series Storage













Rear Seat Watertight Storage





## **Choice of Two Engines**



#### **TR-1 HO**

- 1049cc, 3-cylinder, naturally aspirated
- Efficient fuel consumption + range
- Lightweight
- Easy maintenance



#### **NEW 1.9L HO**

- ALL NEW 1.9L Naturally aspirated
- 1898cc / 195 HP
- Largest displacement in the industry



## VX & VX Cruiser Ho







## Performance (GP Series)





















## **Choice of Two Engines**



### **NEW 1.9 High Output**

- ALL NEW 1.9L Naturally aspirated
- 1898cc / 195 HP
- Largest displacement in theindustry



#### **SVHO**

- 1812cc supercharged
- Fastest Acceleration & Top Speed
- High power & torque



## **2024 GP Series Lineup**





# **Freestyle Category**







# JetBlaster



#### **2024 Freestyle Series**



















# SuperJet









# **2024 Freestyle Series**





#### For full details and specifications



- See WaveRunner Product Information Guide for all details and specifications.
- Available to download on Ympulse under "Yamaha links"







# Thank you

Marine Division