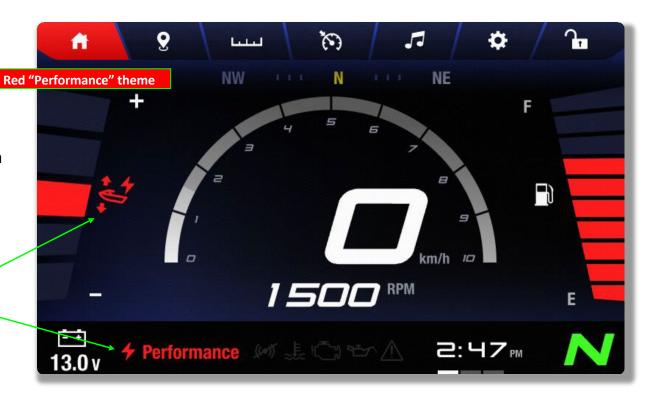

#### **New for MY24 Models**

Different color themes based on drive mode

Made for the most fuel-efficient riding

Trim: **ECO Auto Trim** Acceleration: **Medium** 

Speed: 30mph

Rider can use Speed Adjust to Increase +10mph (40mph)

Economy Icon
Displayed

Designed for a smooth and comfortable experience

Trim: Comfort Auto Trim

Speed: No preset

Acceleration: No preset

Comfort Icon
Displayed

Designed for aggressive, high-performance riding

Trim: Performance Auto Trim

Speed: No preset

Acceleration: No preset

Performance Icon Displayed

#### No Tow

The optimal settings for quicker planing and reducing spray while towing

Trim: **Tow Auto Trim**Acceleration: **Medium**Speed: **15mph** 

Rider can use Speed Adjust to Increase +10mph (25mph)

**Acceleration rate** 

ল

л

NE