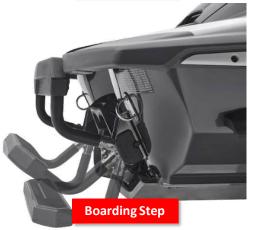

#### **FX Limited SVHO**

**Upgraded tow hook** 

**ALL NEW PREMIUM COLOR** 

New color *Copper* with sophisticated graphics.