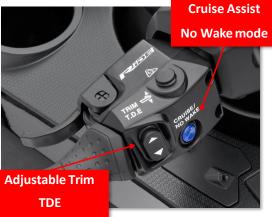

# ALL NEW DRIVE CONTROL MODES

#### **New for MY24 Models**

Different color themes based on drive mode

Made for the most fuel-efficient riding

Trim: **ECO Auto Trim** Acceleration: **Medium** 

Speed: 30mph

Rider can use Speed Adjust to Increase +10mph (40mph)

#### **NEW Drive Control Modes**

Ħ

Blue "Custom" theme

Ride how you want to. Custom mode lets set your own speed and acceleration as well as select manual or auto trim

**Trim:** Manual / Performance / Comfort

**Auto Trim** 

Performance \$

**Auto Trim** 

Acceleration: Slow, Medium, Fast

Comfort