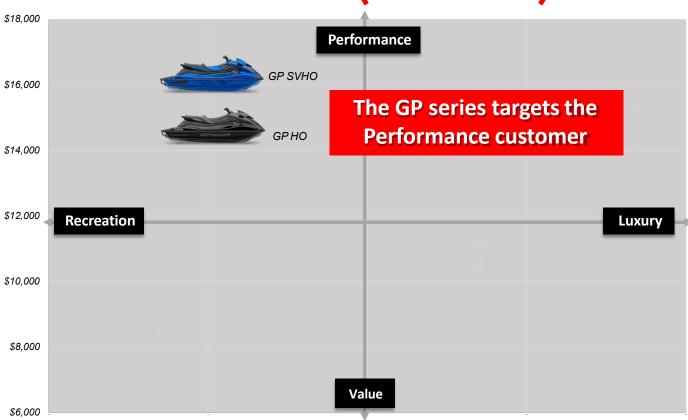

## Performance (GP Series)

## **Choice of Two Engines**

### **NEW 1.9 High Output**

- ALL NEW 1.9L Naturally aspirated
- 1898cc / 195 HP
- Largest displacement in theindustry

#### **SVHO**

- 1812cc supercharged
- Fastest Acceleration & Top Speed
- High power & torque

## **2024 GP Series Lineup**