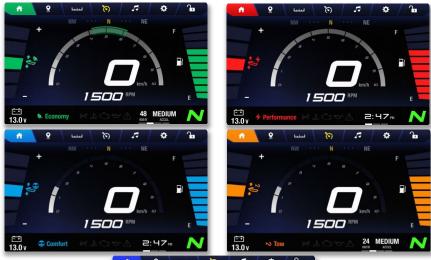

#### **New for MY24 Models**

Different color themes based on drive mode

Made for the most fuel-efficient riding

Trim: **ECO Auto Trim** Acceleration: **Medium** 

Speed: 30mph

Rider can use Speed Adjust to Increase +10mph (40mph)

Economy Icon
Displayed

Designed for a smooth and comfortable experience

Trim: Comfort Auto Trim

Speed: No preset

Acceleration: No preset

Comfort Icon
Displayed

Designed for aggressive, high-performance riding

Trim: Performance Auto Trim

Speed: No preset

Acceleration: No preset

Performance Icon Displayed

#### No Tow

The optimal settings for quicker planing and reducing spray while towing

Trim: **Tow Auto Trim**Acceleration: **Medium**Speed: **15mph** 

Rider can use Speed Adjust to Increase +10mph (25mph)