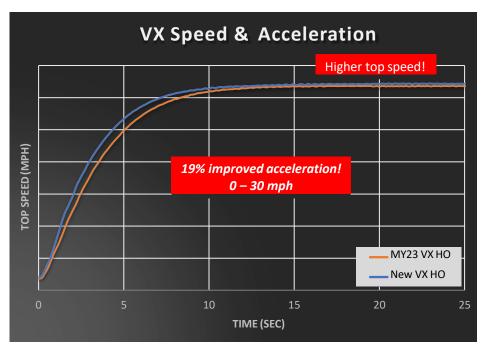

an normal resin materials
- Better recyclability













#### Maximum Displacement

Bore up for max displacement without changing the basic size

Cylinder Diameter now new 88mm bore

Larger Cylinders

**New Pistons** 

1898сс

87 Octane

All New LARGEST DISPLACEMENT ENGINE in the INDUSTRY



#### Redesigned Intake Manifold for Improved Performance



Diameter  $\phi 60 \Rightarrow \phi 65$ 

### 1.9L HO Performance



Previous Exhaust Design



Redesigned Manifold = improved exhaust low





#### 1.9L HO Performance

#### **IMPROVED FX SPEED & FUEL CONSUMPTION!**









#### 1.9L HO Performance

#### New Intake Grates for FX HO & VX HO models



Better hookup & stability!







#### 1.9L HO Performance







#### 1.9L HO Performance

#### IMPROVED GP & VX SPEED & ACCELERATION!







#### **Less Noise & Vibration**

#### **Improved Rotation Fluctuation & Vibration**



New over-rev limiter control program, helps reduce noise & cavitation



#### MY24 FX Sound Pressure at Driver's Ear



....

Addition of new resonator helps reduce NVH (3000 – 4000 RPM range)



#### **Less Noise & Vibration**

#### Larger water tank & resonator to the Exhaust are KEY to lower NVH!









## **WaveRunner Models**







## Full Size Luxury (FX Series)





#### **New for MY24 Models**

## 7" CONNEXT SCREEN ON ALL FX UNITS





#### **New for MY24 Models**





# ALL NEW DRIVE CONTROL MODES



#### **New for MY24 Models**

Different color themes based on drive mode









Made for the most fuel-efficient riding

Trim: **ECO Auto Trim** Acceleration: **Medium** 

Speed: 30mph

Rid