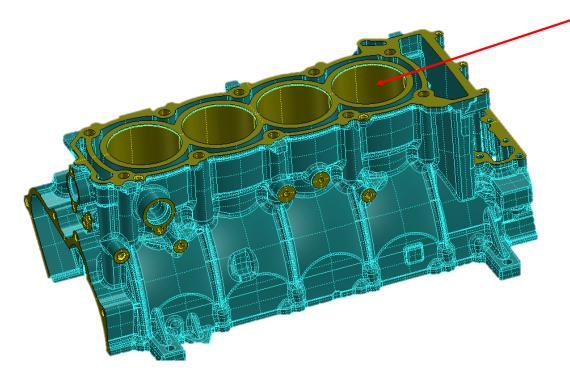

#### Maximum Displacement

Bore up for max displacement without changing the basic size

Cylinder Diameter now new 88mm bore

Larger Cylinders

**New Pistons** 

1898сс

87 Octane

All New LARGEST DISPLACEMENT ENGINE in the INDUSTRY