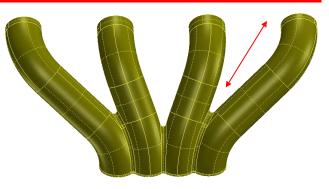

### 1.9L HO Performance

Previous Exhaust Design

Redesigned Manifold = improved exhaust low