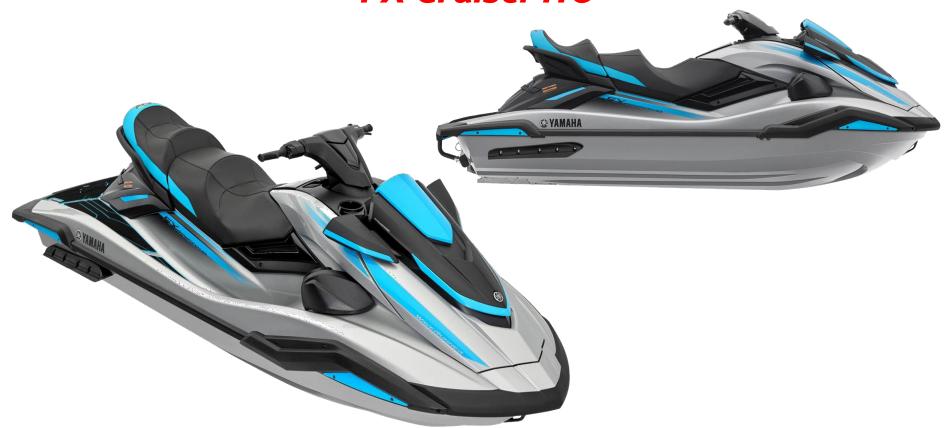

EXT</a> Notifications; <a href="GPS Maps">GPS Maps</a> Ready





### FX Series - GPS Map



Map ready function: customer need to purchase map data separately





- Customer gets QR code in display at first time use of GPS tab
- Online order through Enovation maps website
- · Installation at Dealer recommended
- www.enovationmaps.com



## FX Series Storage

#### **Industry-Leading Storage**













## FX Series Features

RiDE: The industry's ONLY dual throttle system









## FX Series Features















## **Choice of Two Engines**



## **NEW 1.9L High Output**

- ALL NEW 1.9L Naturally aspirated
- 1898cc / 195 HP
- Largest displacement in the industry



#### **SVHO**

- 1812cc supercharged
- Fastest Acceleration & Top Speed
- High power & torque







## FX Cruiser HO













#### **FX Limited SVHO**



**Upgraded tow hook** 

**ALL NEW PREMIUM COLOR** 

New color *Copper* with sophisticated graphics.





## **2024 FX Series Lineup**







## Mid Size Recreation (VX Series)





### VX Series Features

RiDE: The industry's ONLY dual throttle system











# VX Series Storage













Rear Seat Watertight Storage





## **Choice of Two Engines**



#### **TR-1 HO**

- 1049cc, 3-cylinder, naturally aspirated
- Efficient fuel consumption + range
- Lightweight
- Easy maintenance



#### **NEW 1.9L HO**

- ALL NEW 1.9L Naturally aspirated
- 1898cc / 195 HP
- Largest displacement in the industry



## VX & VX Cruiser Ho







## Performance (GP Series)





















## **Choice of Two Engines**



### **NEW 1.9 High Output**

- ALL NEW