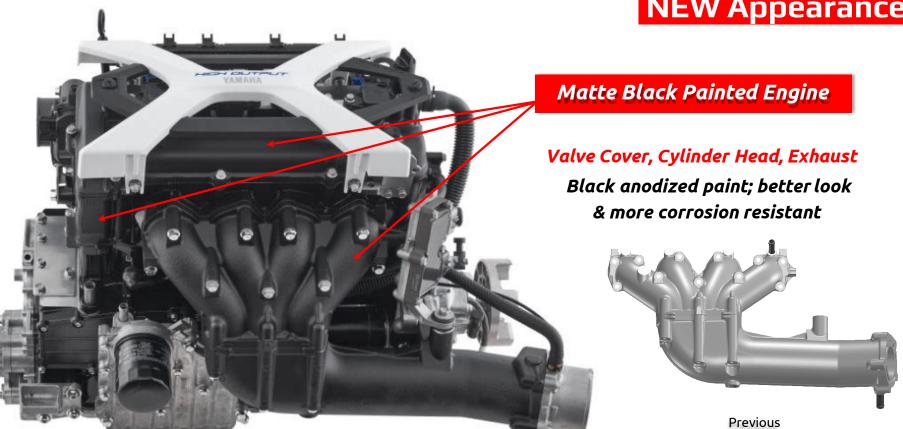

### **NEW Appearance**

Stylish New Engine Cover

Engine cover is one of the first Yamahamanufactured parts to include plant-derived cellulose nanofiber (CNF) reinforced resin

- 25% lighter than normal resin materials
- Better recyclability