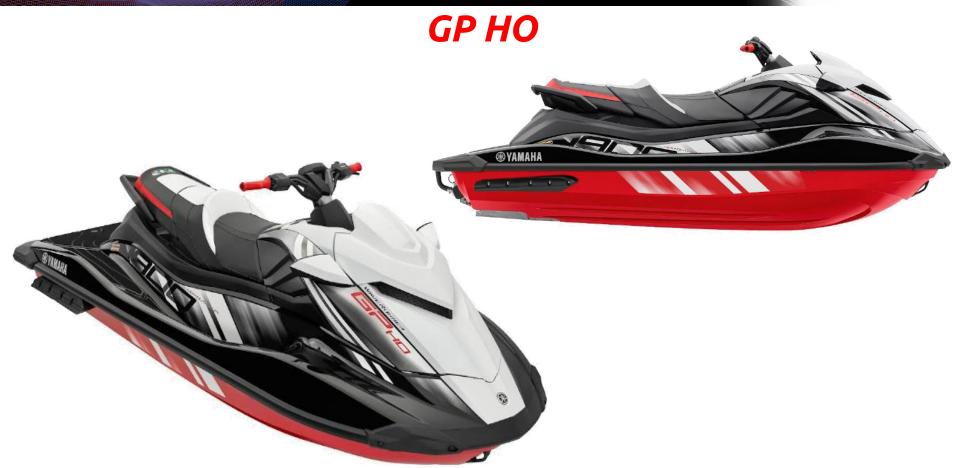

rged
- Fastest Acceleration & Top Speed
- High power & torque







## FX Cruiser HO













#### **FX Limited SVHO**



**Upgraded tow hook** 

**ALL NEW PREMIUM COLOR** 

New color *Copper* with sophisticated graphics.





## **2024 FX Series Lineup**







## Mid Size Recreation (VX Series)





### VX Series Features

RiDE: The industry's ONLY dual throttle system











# VX Series Storage













Rear Seat Watertight Storage





## **Choice of Two Engines**



#### **TR-1 HO**

- 1049cc, 3-cylinder, naturally aspirated
- Efficient fuel consumption + range
- Lightweight
- Easy maintenance



#### **NEW 1.9L HO**

- ALL NEW 1.9L Naturally aspirated
- 1898cc / 195 HP
- Largest displacement in the industry



## VX & VX Cruiser Ho







## Performance (GP Series)





















## **Choice of Two Engines**



### **NEW 1.9 High Output**

- ALL NEW 1.9L Naturally aspirated
- 1898cc / 195 HP
- Largest displacement in theindustry



#### **SVHO**

- 1812cc supercharged
- Fastest Acceleration & Top Speed
- High power & torque



## **2024 GP Series Lineup**





# **Freestyle Category**







# JetBlaster



#### **2024 Freestyle Series**



















# SuperJet









# **2024 Freestyle Series**





#### For full details and specifications



- See WaveRunner Product Information Guide for all details and specifications.
- Available to download on Ympulse under "Yamaha links"







# Thank you

Marine Division