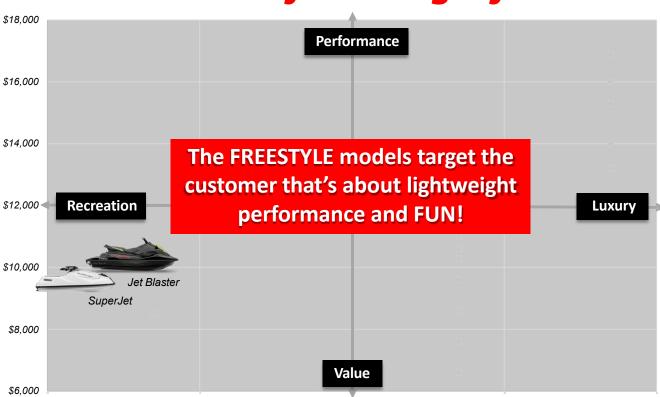

es

RiDE: The industry's ONLY dual throttle system











# VX Series Storage













Rear Seat Watertight Storage





## **Choice of Two Engines**



#### **TR-1 HO**

- 1049cc, 3-cylinder, naturally aspirated
- Efficient fuel consumption + range
- Lightweight
- Easy maintenance



#### **NEW 1.9L HO**

- ALL NEW 1.9L Naturally aspirated
- 1898cc / 195 HP
- Largest displacement in the industry



## VX & VX Cruiser Ho







## Performance (GP Series)





















## **Choice of Two Engines**



### **NEW 1.9 High Output**

- ALL NEW 1.9L Naturally aspirated
- 1898cc / 195 HP
- Largest displacement in theindustry



#### **SVHO**

- 1812cc supercharged
- Fastest Acceleration & Top Speed
- High power & torque



## **2024 GP Series Lineup**





# **Freestyle Category**







# JetBlaster



#### **2024 Freestyle Series**



















# SuperJet









# **2024 Freestyle Series**





#### For full details and specifications



- See WaveRunner Product Information Guide for all details and specifications.
- Available to download on Ympulse under "Yamaha links"







# Thank you

Marine Division