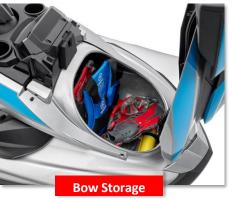

Auto Trim** 

Acceleration: Slow, Medium, Fast

Comfort





#### **New for MY24 Models**



Switch Display screens on Connext screen while riding using the Touch Keypad (under 2500 RPMs)





Silence Fuel alarm at speed using the Touch Keypad



**AUDIO** 

#### FX Series Features

**Complete Smartphone Connectivity** 

All FX models receive <a href="PHONE CALLS">PHONE CALLS</a> & <a href="TEXT">TEXT</a> Notifications; <a href="GPS Maps">GPS Maps</a> Ready





### FX Series - GPS Map



Map ready function: customer need to purchase map data separately





- Customer gets QR code in display at first time use of GPS tab
- Online order through Enovation maps website
- · Installation at Dealer recommended
- www.enovationmaps.com



## FX Series Storage

#### **Industry-Leading Storage**













## FX Series Features

RiDE: The industry's ONLY dual throttle system









## FX Series Features















## **Choice of Two Engines**



## **NEW 1.9L High Output**

- ALL NEW 1.9L Naturally aspirated
- 1898cc / 195 HP
- Largest displacement in the industry



#### **SVHO**

- 1812cc supercharged
- Fastest Acceleration & Top Speed
- High power & torque







## FX Cruiser HO













#### **FX Limited SVHO**



**Upgraded tow hook** 

**ALL NEW PREMIUM COLOR** 

New color *Copper* with sophisticated graphics.





## **2024 FX Series Lineup**







## Mid Size Recreation (VX Series)





### VX Series Features

RiDE: The industry's ONLY dual throttle system











# VX Series Storage













Rear Seat Watertight Storage





## **Choice of Two Engines**