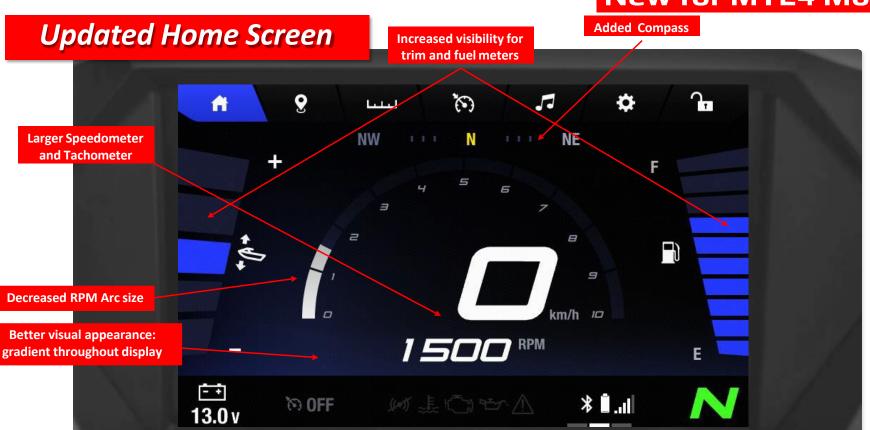

#### **New for MY24 Models**

Switch Display screens on Connext screen while riding using the Touch Keypad (under 2500 RPMs)

Silence Fuel alarm at speed using the Touch Keypad

**AUDIO** 