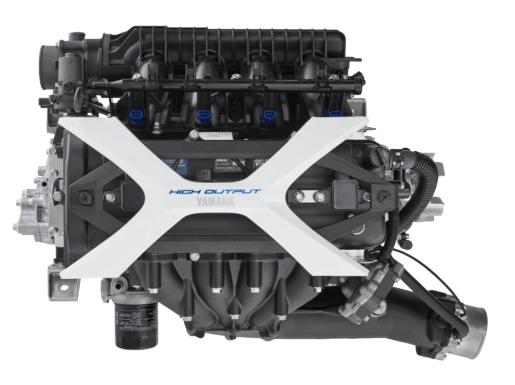

#### **BENEFITS:**

- New Style & Appearance
- Larger Displacement
- Higher Power/More Torque
- Quicker & Smoother Acceleration
- Less Noise & Vibration
- Improved Serviceability

### **NEW Appearance**

Stylish New Engine Cover

Engine cover is one of the first Yamahamanufactured parts to include plant-derived cellulose nanofiber (CNF) reinforced resin

- 25% lighter than normal resin materials
- Better recyclability