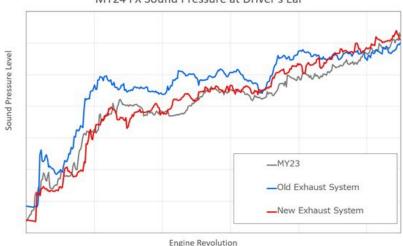

#### MY24 FX Sound Pressure at Driver's Ear

....

Addition of new resonator helps reduce NVH (3000 – 4000 RPM range)

#### Larger water tank & resonator to the Exhaust are KEY to lower NVH!