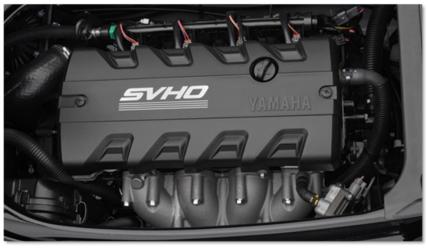

#### **SVHO**

- 1812cc supercharged
- Fastest Acceleration & Top Speed
- High power & torque