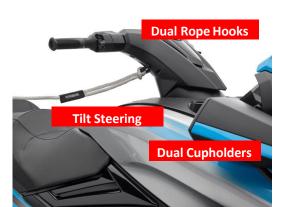

ens on Connext screen while riding using the Touch Keypad (under 2500 RPMs)





Silence Fuel alarm at speed using the Touch Keypad



**AUDIO** 

#### FX Series Features

**Complete Smartphone Connectivity** 

All FX models receive <a href="PHONE CALLS">PHONE CALLS</a> & <a href="TEXT">TEXT</a> Notifications; <a href="GPS Maps">GPS Maps</a> Ready





### FX Series - GPS Map



Map ready function: customer need to purchase map data separately





- Customer gets QR code in display at first time use of GPS tab
- Online order through Enovation maps website
- · Installation at Dealer recommended
- www.enovationmaps.com



## FX Series Storage

#### **Industry-Leading Storage**













## FX Series Features

RiDE: The industry's ONLY dual throttle system









## FX Series Features















## **Choice of Two Engines**



## **NEW 1.9L High Output**

- ALL NEW 1.9L Naturally aspirated
- 1898cc / 195 HP
- Largest displacement in the industry



#### **SVHO**

- 1812cc supercharged
- Fastest Acceleration & Top Speed
- High power & torque







## FX Cruiser HO













#### **FX Limited SVHO**



**Upgraded tow hook** 

**ALL NEW PREMIUM COLOR** 

New color *Copper* with sophisticated graphics.





## **2024 FX Series Lineup**







## Mid Size Recreation (VX Series)





### VX Series Features

RiDE: The industry's ONLY dual throttle system











# VX Series Storage













Rear Seat Watertight Storage





## **Choice of Two Engines**



#### **TR-1 HO**

- 1049cc, 3-cylinder, naturally aspirated
- Efficient fuel consumption + range
- Lightweigh