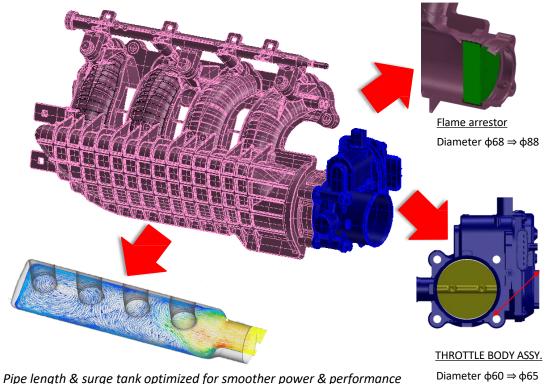

#### Redesigned Intake Manifold for Improved Performance

Diameter  $\phi 60 \Rightarrow \phi 65$ 

### 1.9L HO Performance

Previous Exhaust Design

Redesigned Manifold = improved exhaust low