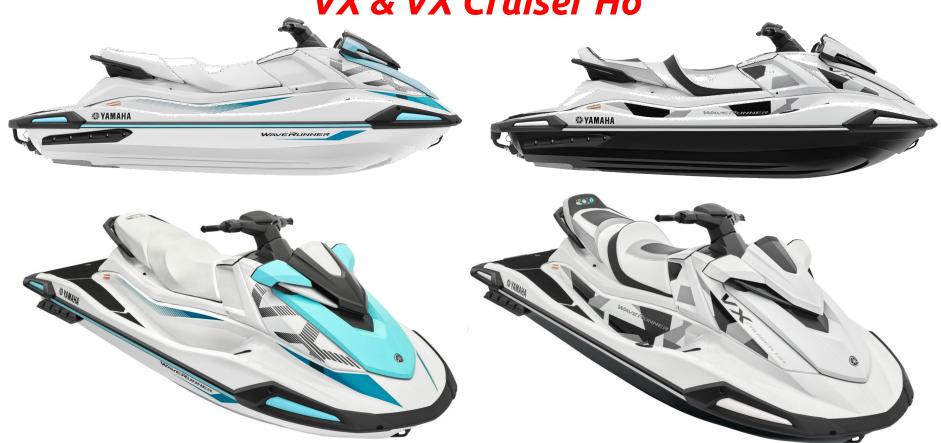

ry



#### **SVHO**

- 1812cc supercharged
- Fastest Acceleration & Top Speed
- High power & torque







## FX Cruiser HO













#### **FX Limited SVHO**



**Upgraded tow hook** 

**ALL NEW PREMIUM COLOR** 

New color *Copper* with sophisticated graphics.





## **2024 FX Series Lineup**







## Mid Size Recreation (VX Series)





### VX Series Features

RiDE: The industry's ONLY dual throttle system











# VX Series Storage













Rear Seat Watertight Storage





## **Choice of Two Engines**



#### **TR-1 HO**

- 1049cc, 3-cylinder, naturally aspirated
- Efficient fuel consumption + range
- Lightweight
- Easy maintenance



#### **NEW 1.9L HO**

- ALL NEW 1.9L Naturally aspirated
- 1898cc / 195 HP
- Largest displacement in the industry



## VX & VX Cruiser Ho







## Performance (GP Series)





















## **Choice of Two Engines**



### **NEW 1.9 High Output**

- ALL NEW 1.9L Naturally aspirated
- 1898cc / 195 HP
- Largest displacement in theindustry



#### **SVHO**

- 1812cc supercharged
- Fastest Acceleration & Top Speed
- High power & torque



## **2024 GP Series Lineup**





# **Freestyle Category**







# JetBlaster



#### **2024 Freestyle Series**



















# SuperJet









# **2024 Freestyle Series**





#### For full details and specifications



- See WaveRunner Product Information Guide for all details and specifications.
- Available to download on Ympulse under "Yamaha links"







# Thank you

Marine Division