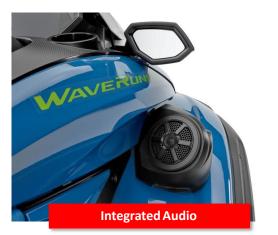

#### **New for MY24 Models**

Switch Display screens on Connext screen while riding using the Touch Keypad (under 2500 RPMs)

Silence Fuel alarm at speed using the Touch Keypad

**AUDIO** 

#### FX Series Features

**Complete Smartphone Connectivity** 

All FX models receive <a href="PHONE CALLS">PHONE CALLS</a> & <a href="TEXT">TEXT</a> Notifications; <a href="GPS Maps">GPS Maps</a> Ready