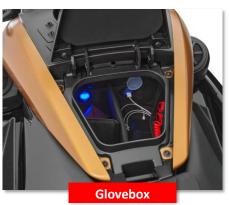

Trim** 

Acceleration: Slow, Medium, Fast

Comfort





#### **New for MY24 Models**



Switch Display screens on Connext screen while riding using the Touch Keypad (under 2500 RPMs)





Silence Fuel alarm at speed using the Touch Keypad



**AUDIO** 

#### FX Series Features

**Complete Smartphone Connectivity** 

All FX models receive <a href="PHONE CALLS">PHONE CALLS</a> & <a href="TEXT">TEXT</a> Notifications; <a href="GPS Maps">GPS Maps</a> Ready





### FX Series - GPS Map



Map ready function: customer need to purchase map data separately





- Customer gets QR code in display at first time use of GPS tab
- Online order through Enovation maps website
- · Installation at Dealer recommended
- www.enovationmaps.com



## FX Series Storage

#### **Industry-Leading Storage**













## FX Series Features

RiDE: The industry's ONLY dual throttle system









## FX Series Features















## **Choice of Two Engines**



## **NEW 1.9L High Output**

- ALL NEW 1.9L Naturally aspirated
- 1898cc / 195 HP
- Largest displacement in the industry



#### **SVHO**

- 1812cc supercharged
- Fastest Acceleration & Top Speed
- High power & torque







## FX Cruiser HO













#### **FX Limited SVHO**



**Upgraded tow hook** 

**ALL NEW PREMIUM COLOR** 

New color *Copper* with sophisticated graphics.





## **2024 FX Series Lineup**







## Mid Size Recreation (VX Series)





### VX Series Features

RiDE: The industry's ONLY dual throttle system











# VX Series Storage













Rear Seat Watertight Storage





## **Choice of Two Engines**



#