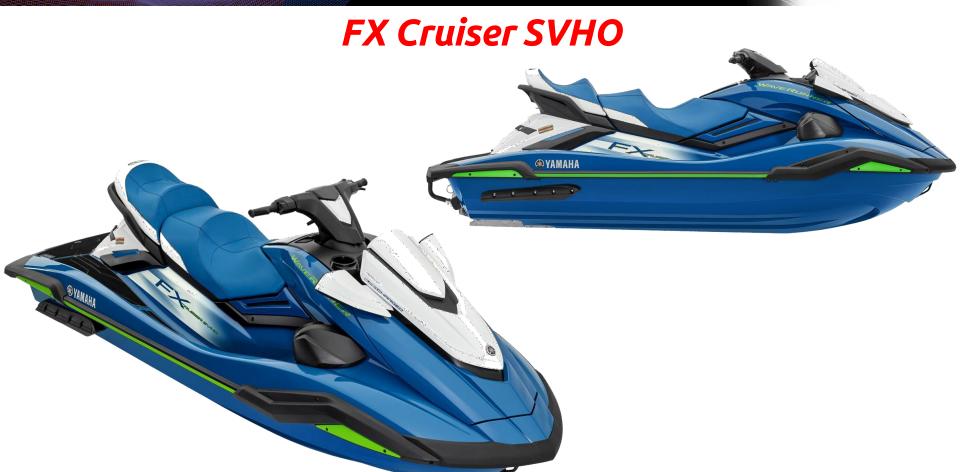

Notifications; <a href="GPS Maps">GPS Maps</a> Ready





### FX Series - GPS Map



Map ready function: customer need to purchase map data separately





- Customer gets QR code in display at first time use of GPS tab
- Online order through Enovation maps website
- · Installation at Dealer recommended
- www.enovationmaps.com



## FX Series Storage

#### **Industry-Leading Storage**













## FX Series Features

RiDE: The industry's ONLY dual throttle system









## FX Series Features















## **Choice of Two Engines**



## **NEW 1.9L High Output**

- ALL NEW 1.9L Naturally aspirated
- 1898cc / 195 HP
- Largest displacement in the industry



#### **SVHO**

- 1812cc supercharged
- Fastest Acceleration & Top Speed
- High power & torque







## FX Cruiser HO













#### **FX Limited SVHO**



**Upgraded tow hook** 

**ALL NEW PREMIUM COLOR** 

New color *Copper* with sophisticated graphics.





## **2024 FX Series Lineup**







## Mid Size Recreation (VX Series)





### VX Series Features

RiDE: The industry's ONLY dual throttle system











# VX Series Storage













Rear Seat Watertight Storage





## **Choice of Two Engines**



#### **TR-1 HO**

- 1049cc, 3-cylinder, naturally aspirated
- Efficient fuel consumption + range
- Lightweight
- Easy maintenance



#### **NEW 1.9L HO**

- ALL NEW 1.9L Naturally aspirated
- 1898cc / 195 HP
- Largest displacement in the industry



## VX & VX Cruiser Ho







## Performance (GP Series)





















## **Choice of Two Engines**



### **NEW 1.9 High Output**

- ALL NEW 1.9L Nat