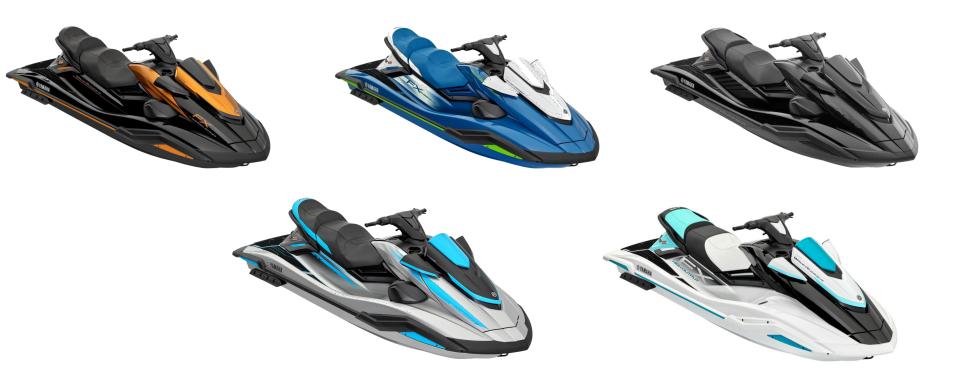

gets QR code in display at first time use of GPS tab
- Online order through Enovation maps website
- · Installation at Dealer recommended
- www.enovationmaps.com



## FX Series Storage

#### **Industry-Leading Storage**













## FX Series Features

RiDE: The industry's ONLY dual throttle system









## FX Series Features















## **Choice of Two Engines**



## **NEW 1.9L High Output**

- ALL NEW 1.9L Naturally aspirated
- 1898cc / 195 HP
- Largest displacement in the industry



#### **SVHO**

- 1812cc supercharged
- Fastest Acceleration & Top Speed
- High power & torque







## FX Cruiser HO













#### **FX Limited SVHO**



**Upgraded tow hook** 

**ALL NEW PREMIUM COLOR** 

New color *Copper* with sophisticated graphics.





## **2024 FX Series Lineup**







## Mid Size Recreation (VX Series)





### VX Series Features

RiDE: The industry's ONLY dual throttle system











# VX Series Storage













Rear Seat Watertight Storage





## **Choice of Two Engines**



#### **TR-1 HO**

- 1049cc, 3-cylinder, naturally aspirated
- Efficient fuel consumption + range
- Lightweight
- Easy maintenance



#### **NEW 1.9L HO**

- ALL NEW 1.9L Naturally aspirated
- 1898cc / 195 HP
- Largest displacement in the industry



## VX & VX Cruiser Ho







## Performance (GP Series)





















## **Choice of Two Engines**



### **NEW 1.9 High Output**

- ALL NEW 1.9L Naturally aspirated
- 1898cc / 195 HP
- Largest displacement in theindustry



#### **SVHO**

- 1812cc supercharged
- Fastest Acceleration & Top Speed
- High power & torq