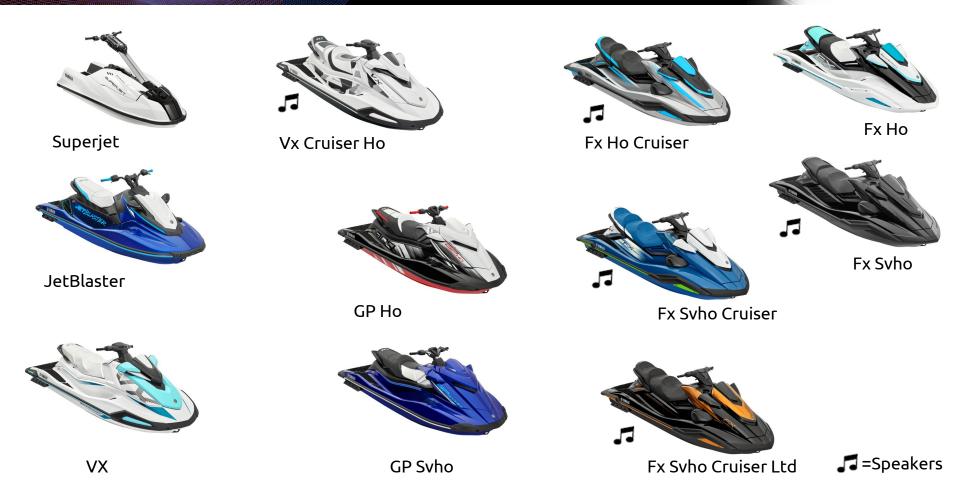

## 2024 WaveRunner

Yamaha Motor Europe



### 2024 model & colors





#### Hull & material



#### We have four different hulls:

**EX:** Easy to drive but playful and fun thanks to it's narrow and competitive hull.

VX: True all-round.

Wider and more stable than EX.

New driving position with narrower seat,
deeper and wider footwell.

**FX:** Our biggest hull with extra space and comfort. Better handling and performance in big sea thanks to its length.

Lots of storage and features.

**GP:** Our most sporty hull with sharp turning characteristics and acceleration.

Many features and improved driving position.

#### **Hull material:**

All our hulls are press molded that gives high precision hulls with small tolerances and high finish.
All hulls are made in 4 different composite material.

**SMC** SMC (Sheet Molded Compound)

**NanoXcel** Stronger and 25%