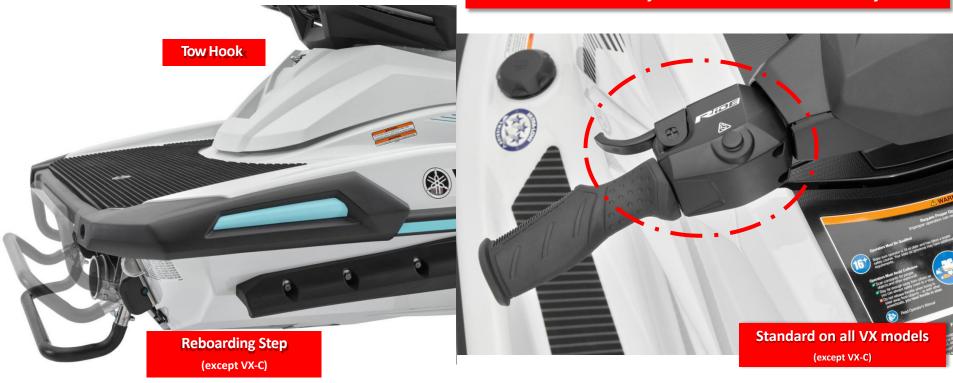

#### We have four different hulls:

**EX:** Easy to drive but playful and fun thanks to it's narrow and competitive hull.

VX: True all-round.

Wider and more stable than EX.

New driving position with narrower seat,
deeper and wider footwell.