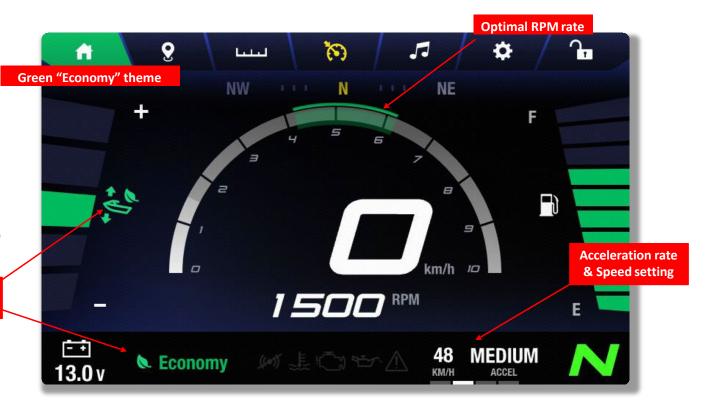

#### **New for MY24 Models**

Different color themes based on drive mode

Made for the most fuel-efficient riding

Trim: **ECO Auto Trim** Acceleration: **Medium** 

Speed: 30mph

Rider can use Speed Adjust to Increase +10mph (40mph)

Economy Icon
Displayed

Designed for a smooth and comfortable experience

Trim: Comfort Auto Trim

Speed: No preset

Acceleration: No preset

Comfort Icon
Displayed

Designed for aggressive, high-performance riding