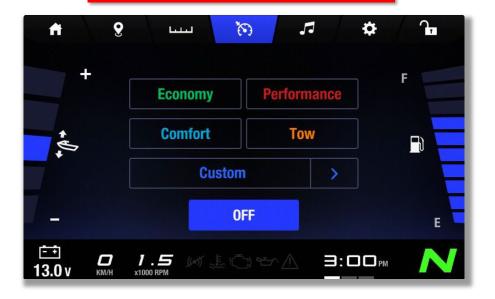

# ALL NEW DRIVE CONTROL MODES

#### **New for MY24 Models**

Different color themes based on drive mode

Made for the most fuel-efficient riding

Trim: **ECO Auto Trim** Acceleration: **Medium** 

Speed: 30mph

Rider can use Speed Adjust to Increase +10mph (40mph)

Economy Icon
Displayed

Designed for a smooth and comfortable experience

Trim: Comfort Auto Trim

Speed: No preset

Acceleration: No preset

Comfort Icon
Displayed

Designed for aggressive, high-performance riding

Trim: Performance Auto Trim

Speed: No preset

Acceleration: No preset

Performance Icon Displayed

#### No Tow

The optimal settings for quicker planing and reducing spray while towing

Trim: **Tow Auto Trim**Acceleration: **Medium**Speed: **15mph** 

Rider can use Speed Adjust to Increase +10mph (25mph)

#### **NEW Drive Control Modes**

Ħ

Blue "Custom" theme

Ride how you want to. Custom mode lets set your own speed and acceleration as well as select manual or auto trim

**Trim:** Manual / Performance / Comfort