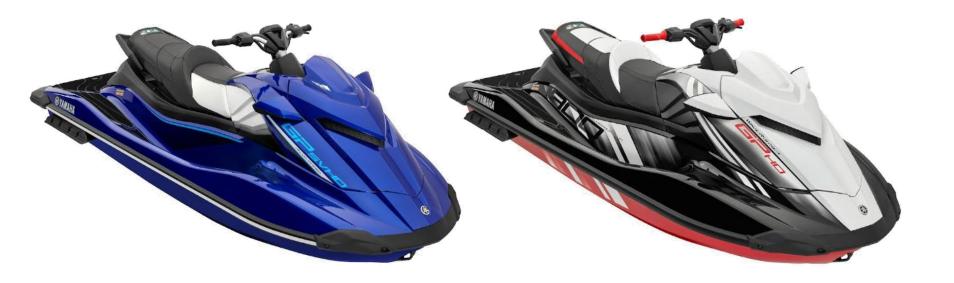

## **2024 FX Series Lineup**

#### **FX Limited SVHO**

**Upgraded tow hook** 

**ALL NEW PREMIUM COLOR** 

New color *Copper* with sophisticated graphics.