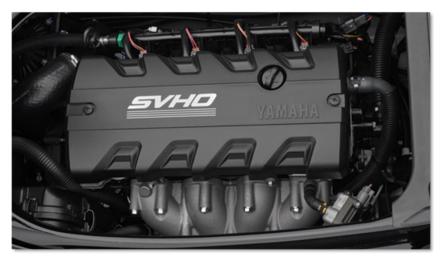

## **Choice of Two Engines**

## **NEW 1.9L High Output**

- ALL NEW 1.9L Naturally aspirated
- 1898cc / 195 HP
- Largest displacement in the industry

#### **SVHO**

- 1812cc supercharged
- Fastest Acceleration & Top Speed
- High power & torque