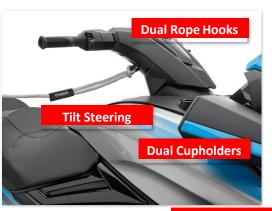

dels**



Switch Display screens on Connext screen while riding using the Touch Keypad (under 2500 RPMs)





Silence Fuel alarm at speed using the Touch Keypad



**AUDIO** 

#### FX Series Features

**Complete Smartphone Connectivity** 

All FX models receive <a href="PHONE CALLS">PHONE CALLS</a> & <a href="TEXT">TEXT</a> Notifications; <a href="GPS Maps">GPS Maps</a> Ready





### FX Series - GPS Map



Map ready function: customer need to purchase map data separately





- Customer gets QR code in display at first time use of GPS tab
- Online order through Enovation maps website
- · Installation at Dealer recommended
- www.enovationmaps.com



## FX Series Storage

#### **Industry-Leading Storage**













## FX Series Features

RiDE: The industry's ONLY dual throttle system









## FX Series Features















## **Choice of Two Engines**



## **NEW 1.9L High Output**

- ALL NEW 1.9L Naturally aspirated
- 1898cc / 195 HP
- Largest displacement in the industry



#### **SVHO**

- 1812cc supercharged
- Fastest Acceleration & Top Speed
- High power & torque







## FX Cruiser HO













#### **FX Limited SVHO**



**Upgraded tow hook** 

**ALL NEW PREMIUM COLOR** 

New color *Copper* with sophisticated graphics.





## **2024 FX Series Lineup**







## Mid Size Recreation (VX Series)





### VX Series Features

RiDE: The industry's ONLY dual throttle system











# VX Series Storage













Rear Seat Watertight Storage





## **Choice of Two Engines**



#### **TR-1 HO**

- 1049cc, 3-cylinder, naturally aspirated
- Efficient fuel con