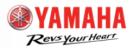

## FX Series Features

RiDE: The industry's ONLY dual throttle system

# ALL NEW DRIVE CONTROL MODES

#### **New for MY24 Models**

Different color themes based on drive mode

Made for the most fuel-efficient riding

Trim: **ECO Auto Trim** Acceleration: **Medium** 

Speed: 30mph

Rider can use Speed Adjust to Increase +10mph (40mph)

Economy Icon
Displayed

Designed for a smooth and comfortable experience

Trim: Comfort Auto Trim

Speed: No preset

Acceleration: No preset

Comfort Icon
Displayed

Designed for aggressive, high-performance riding

Trim: Performance Auto Trim

Speed: No preset

Acceleration: No preset

Performance Icon Displayed

#### **NEW Drive Control Modes**

Ħ

Blue "Custom" theme

Ride how you want to. Custom mode lets set your own speed and acceleration as well as select manual or auto trim

**Trim:** Manual / Performance / Comfort

**Auto Trim** 

Performance \$

**Auto Trim** 

Acceleration: Slow, Medium, Fast

Comfort