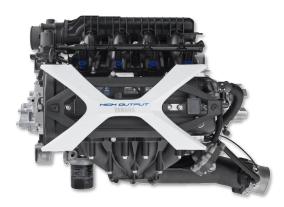

#### **SVHO**

- 1812cc supercharged
- Fastest Acceleration & Top Speed
- High power & torque