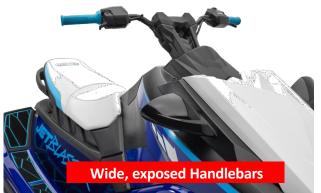

# VX Series Storage













Rear Seat Watertight Storage





## **Choice of Two Engines**



#### **TR-1 HO**

- 1049cc, 3-cylinder, naturally aspirated
- Efficient fuel consumption + range
- Lightweight
- Easy maintenance



#### **NEW 1.9L HO**

- ALL NEW 1.9L Naturally aspirated
- 1898cc / 195 HP
- Largest displacement in the industry



## VX & VX Cruiser Ho







## Performance (GP Series)





















## **Choice of Two Engines**



### **NEW 1.9 High Output**

- ALL NEW 1.9L Naturally aspirated
- 1898cc / 195 HP
- Largest displacement in theindustry



#### **SVHO**

- 1812cc supercharged
- Fastest Acceleration & Top Speed
- High power & torque



## **2024 GP Series Lineup**





# **Freestyle Category**







# JetBlaster



#### **2024 Freestyle Series**



















# SuperJet









# **2024 Freestyle Series**





#### For full details and specifications



- See WaveRunner Product Information Guide for all details and specifications.
- Available to download on Ympulse under "Yamaha links"







# Thank you

Marine Division