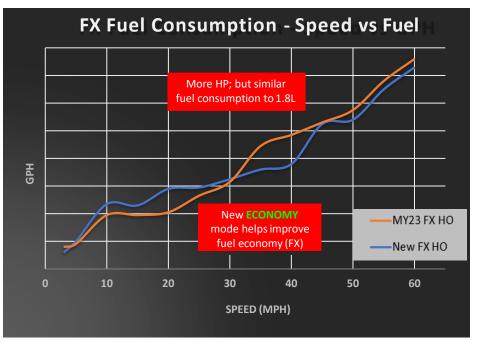

Improved Serviceability



### **NEW Appearance**



Stylish New Engine Cover

Engine cover is one of the first Yamahamanufactured parts to include plant-derived cellulose nanofiber (CNF) reinforced resin

- 25% lighter than normal resin materials
- Better recyclability













#### Maximum Displacement

Bore up for max displacement without changing the basic size

Cylinder Diameter now new 88mm bore

Larger Cylinders

**New Pistons** 

1898сс

87 Octane

All New LARGEST DISPLACEMENT ENGINE in the INDUSTRY



#### Redesigned Intake Manifold for Improved Performance



Diameter  $\phi 60 \Rightarrow \phi 65$ 

### 1.9L HO Performance



Previous Exhaust Design



Redesigned Manifold = improved exhaust low





#### 1.9L HO Performance

#### **IMPROVED FX SPEED & FUEL CONSUMPTION!**









#### 1.9L HO Performance

#### New Intake Grates for FX HO & VX HO models



Better hookup & stability!







#### 1.9L HO Performance







#### 1.9L HO Performance

#### IMPROVED GP & VX SPEED & ACCELERATION!







#### **Less Noise & Vibration**

#### **Improved Rotation Fluctuation & Vibration**



New over-rev limiter control program, helps reduce noise & cavitation



#### MY24 FX Sound Pressure at Driver's Ear



....

Addition of new resonator helps reduce NVH (3000 – 4000 RPM range)



#### **Less Noise & Vibration**

#### Larger water tank & resonator to the Exhaust are KEY to lower NVH!









## **WaveRunner Models**







## Full Size Luxury (FX Series)





#### **New for MY24 Models**

## 7" CONNEXT SCREEN ON ALL FX UNITS





#### **New for MY24 Models**





#