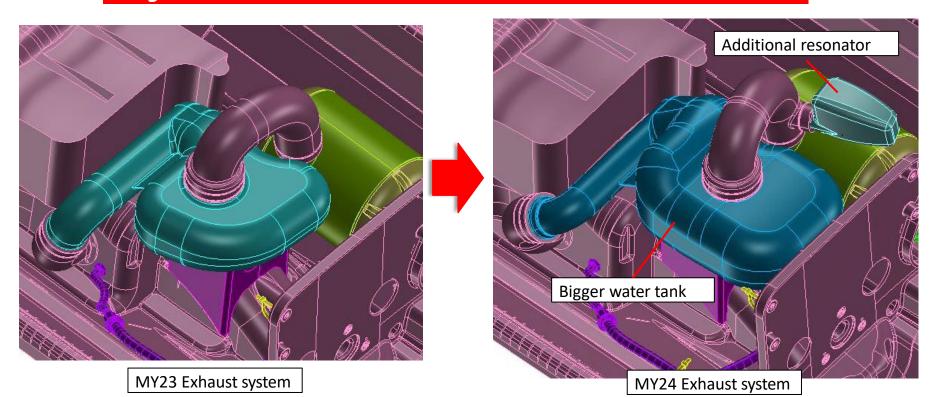

### 1.9L HO Performance

Previous Exhaust Design

Redesigned Manifold = improved exhaust low

#### MY24 FX Sound Pressure at Driver's Ear

....

Addition of new resonator helps reduce NVH (3000 – 4000 RPM range)

#### Larger water tank & resonator to the Exhaust are KEY to lower NVH!