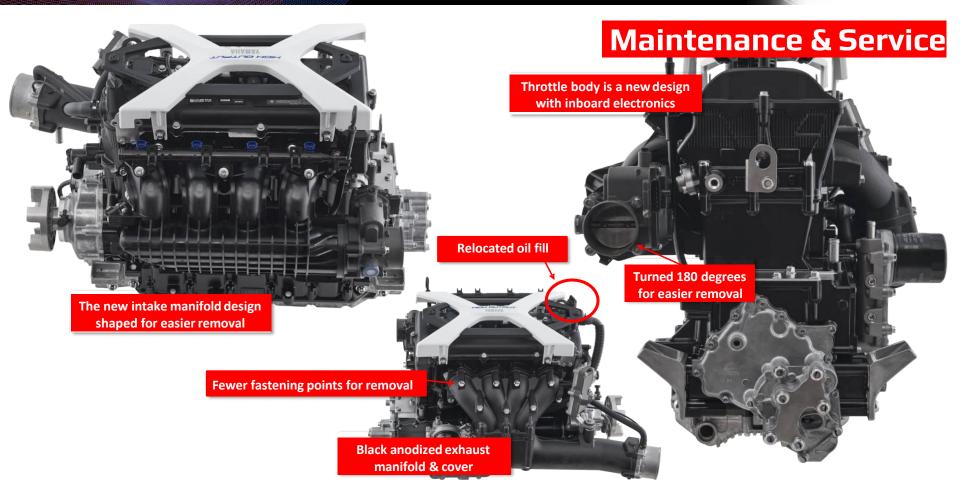

#### **BENEFITS:**

- New Style & Appearance
- Larger Displacement
- Higher Power/More Torque
- Quicker & Smoother Acceleration
- Less Noise & Vibration
- Improved Serviceability

### **NEW Appearance**

Stylish New Engine Cover

Engine cover is one of the first Yamahamanufactured parts to include plant-derived cellulose nanofiber (CNF) reinforced resin

- 25% lighter than normal resin materials
- Better recyclability

#### Maximum Displacement

Bore up for max displacement without changing the basic size

Cylinder Diameter now new 88mm bore

Larger Cylinders

**New Pistons** 

1898сс

87 Octane

All New LARGEST DISPLACEMENT ENGINE in the INDUSTRY

#### Redesigned Intake Manifold for Improved Performance

Diameter  $\phi 60 \Rightarrow \phi 65$ 