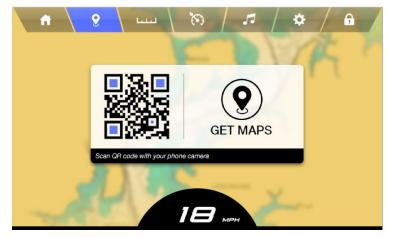

### FX Series - GPS Map

Map ready function: customer need to purchase map data separately

- Customer gets QR code in display at first time use of GPS tab
- Online order through Enovation maps website
- · Installation at Dealer recommended
- www.enovationmaps.com