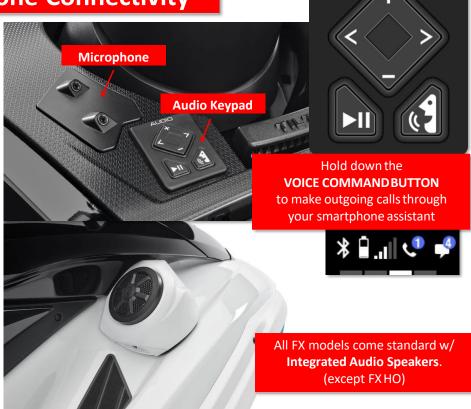

#### FX Series Features

**Complete Smartphone Connectivity** 

All FX models receive <a href="PHONE CALLS">PHONE CALLS</a> & <a href="TEXT">TEXT</a> Notifications; <a href="GPS Maps">GPS Maps</a> Ready