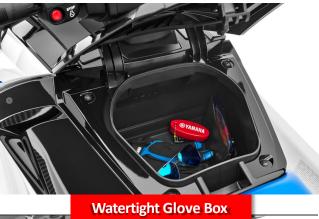

ps.com



## FX Series Storage

#### **Industry-Leading Storage**













## FX Series Features

RiDE: The industry's ONLY dual throttle system









## FX Series Features















## **Choice of Two Engines**



## **NEW 1.9L High Output**

- ALL NEW 1.9L Naturally aspirated
- 1898cc / 195 HP
- Largest displacement in the industry



#### **SVHO**

- 1812cc supercharged
- Fastest Acceleration & Top Speed
- High power & torque







## FX Cruiser HO













#### **FX Limited SVHO**



**Upgraded tow hook** 

**ALL NEW PREMIUM COLOR** 

New color *Copper* with sophisticated graphics.





## **2024 FX Series Lineup**







## Mid Size Recreation (VX Series)





### VX Series Features

RiDE: The industry's ONLY dual throttle system











# VX Series Storage













Rear Seat Watertight Storage





## **Choice of Two Engines**



#### **TR-1 HO**

- 1049cc, 3-cylinder, naturally aspirated
- Efficient fuel consumption + range
- Lightweight
- Easy maintenance



#### **NEW 1.9L HO**

- ALL NEW 1.9L Naturally aspirated
- 1898cc / 195 HP
- Largest displacement in the industry



## VX & VX Cruiser Ho







## Performance (GP Series)





















## **Choice of Two Engines**



### **NEW 1.9 High Output**

- ALL NEW 1.9L Naturally aspirated
- 1898cc / 195 HP
- Largest displacement in theindustry



#### **SVHO**

- 1812cc supercharged
- Fastest Acceleration & Top Speed
- High power & torque



## **2024 GP Series Lineup**





# **Freestyle Category**







# JetBlaster



#### **2024 Freestyle Series**



















# SuperJet