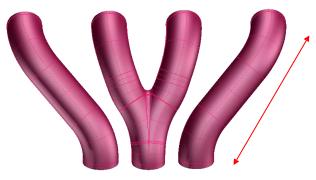

### 1.9L HO Performance

Previous Exhaust Design

Redesigned Manifold = improved exhaust low