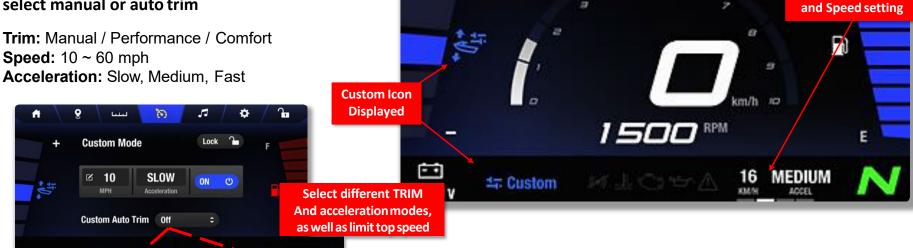

#### **NEW Drive Control Modes**

Ħ

Blue "Custom" theme

Ride how you want to. Custom mode lets set your own speed and acceleration as well as select manual or auto trim

**Trim:** Manual / Performance / Comfort

**Auto Trim** 

Performance \$

**Auto Trim** 

Acceleration: Slow, Medium, Fast

Comfort