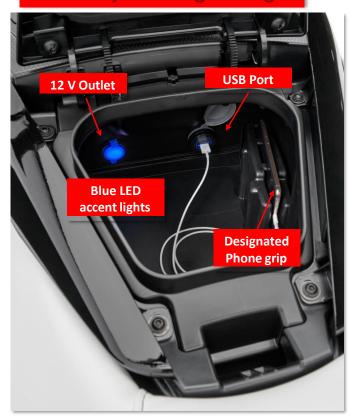

**Auto Trim** 

Acceleration: Slow, Medium, Fast

Comfort





#### **New for MY24 Models**



Switch Display screens on Connext screen while riding using the Touch Keypad (under 2500 RPMs)





Silence Fuel alarm at speed using the Touch Keypad



**AUDIO** 

#### FX Series Features

**Complete Smartphone Connectivity** 

All FX models receive <a href="PHONE CALLS">PHONE CALLS</a> & <a href="TEXT">TEXT</a> Notifications; <a href="GPS Maps">GPS Maps</a> Ready





### FX Series - GPS Map



Map ready function: customer need to purchase map data separately





- Customer gets QR code in display at first time use of GPS tab
- Online order through Enovation maps website
- · Installation at Dealer recommended
- www.enovationmaps.com



## FX Series Storage

#### **Industry-Leading Storage**













## FX Series Features

RiDE: The industry's ONLY dual throttle system









## FX Series Features















## **Choice of Two Engines**



## **NEW 1.9L High Output**

- ALL NEW 1.9L Naturally aspirated
- 1898cc / 195 HP
- Largest displacement in the industry



#### **SVHO**

- 1812cc supercharged
- Fastest Acceleration & Top Speed
- High power & torque







## FX Cruiser HO













#### **FX Limited SVHO**



**Upgraded tow hook** 

**ALL NEW PREMIUM COLOR** 

New color *Copper* with sophisticated graphics.





## **2024 FX Series Lineup**







## Mid Size Recreation (VX Series)





### VX Series Features

RiDE: The industry's ONLY dual throttle system











# VX Series Storage













Rear Seat Watertight Storage





## **Choice of Two Engines*