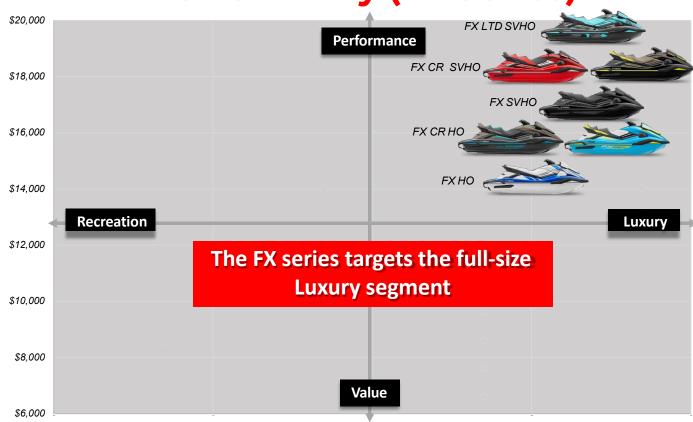

anifold = improved exhaust low





#### 1.9L HO Performance

#### **IMPROVED FX SPEED & FUEL CONSUMPTION!**









#### 1.9L HO Performance

#### New Intake Grates for FX HO & VX HO models



Better hookup & stability!







#### 1.9L HO Performance







#### 1.9L HO Performance

#### IMPROVED GP & VX SPEED & ACCELERATION!







#### **Less Noise & Vibration**

#### **Improved Rotation Fluctuation & Vibration**



New over-rev limiter control program, helps reduce noise & cavitation



#### MY24 FX Sound Pressure at Driver's Ear



....

Addition of new resonator helps reduce NVH (3000 – 4000 RPM range)



#### **Less Noise & Vibration**

#### Larger water tank & resonator to the Exhaust are KEY to lower NVH!









## **WaveRunner Models**







## Full Size Luxury (FX Series)





#### **New for MY24 Models**

## 7" CONNEXT SCREEN ON ALL FX UNITS





#### **New for MY24 Models**





# ALL NEW DRIVE CONTROL MODES



#### **New for MY24 Models**

Different color themes based on drive mode









Made for the most fuel-efficient riding

Trim: **ECO Auto Trim** Acceleration: **Medium** 

Speed: 30mph

Rider can use Speed Adjust to Increase +10mph (40mph)

Economy Icon
Displayed







Designed for a smooth and comfortable experience

Trim: Comfort Auto Trim

Speed: No preset

Acceleration: No preset

Comfort Icon
Displayed







Designed for aggressive, high-performance riding

Trim: Performance Auto Trim

Speed: No preset

Acceleration: No preset

Performance Icon Displayed





#### No Tow

The optimal settings for quicker planing and reducing spray while tow