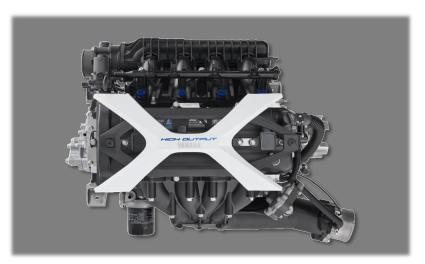

#### Maximum Displacement

Bore up for max displacement without changing the basic size

Cylinder Diameter now new 88mm bore

Larger Cylinders

**New Pistons** 

1898сс

87 Octane

All New LARGEST DISPLACEMENT ENGINE in the INDUSTRY

## **Choice of Two Engines**

## **NEW 1.9L High Output**

- ALL NEW 1.9L Naturally aspirated
- 1898cc / 195 HP
- Largest displacement in the industry

#### **SVHO**

- 1812cc supercharged
- Fastest Acceleration & Top Speed
- High power & torque