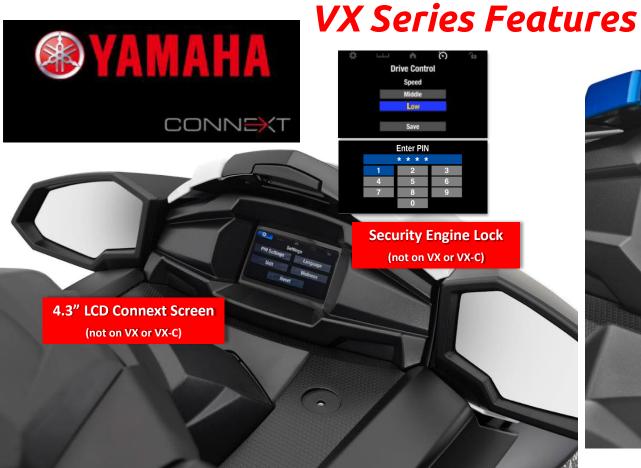

## Mid Size Recreation (VX Series)

### VX Series Features

RiDE: The industry's ONLY dual throttle system

# VX Series Storage

Rear Seat Watertight Storage