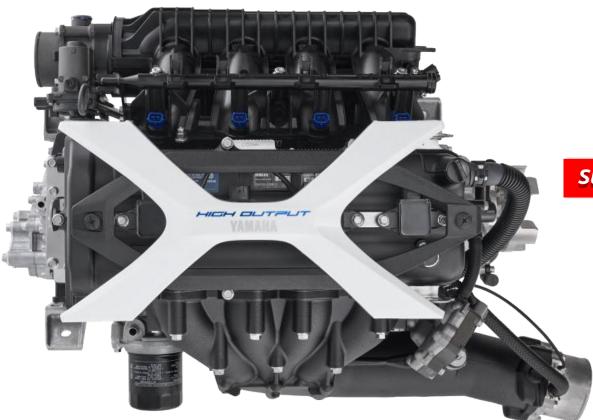

#### **BENEFITS:**

- New Style & Appearance
- Larger Displacement
- Higher Power/More Torque
- Quicker & Smoother Acceleration
- Less Noise & Vibration
- Improved Serviceability

### **NEW Appearance**

Stylish New Engine Cover

Engine cover is one of the first Yamahamanufactured parts to include plant-derived cellulose nanofiber (CNF) reinforced resin

- 25% lighter than normal resin materials
- Better recyclability