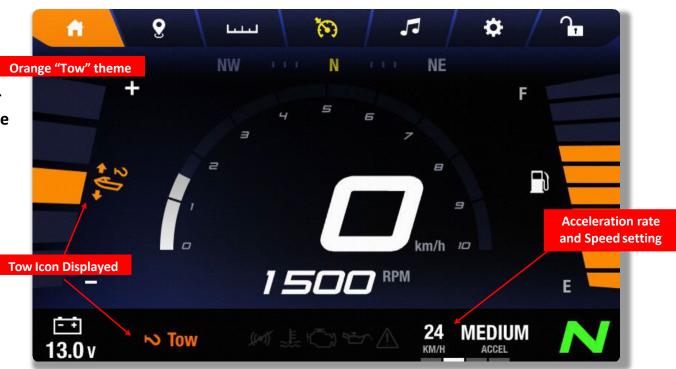

#### No Tow

The optimal settings for quicker planing and reducing spray while towing

Trim: **Tow Auto Trim**Acceleration: **Medium**Speed: **15mph** 

Rider can use Speed Adjust to Increase +10mph (25mph)

**Acceleration rate** 

ল

л

NE