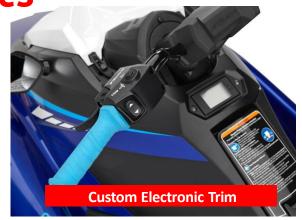

# VX Series Storage













Rear Seat Watertight Storage





## **Choice of Two Engines**



#### **TR-1 HO**

- 1049cc, 3-cylinder, naturally aspirated
- Efficient fuel consumption + range
- Lightweight
- Easy maintenance



#### **NEW 1.9L HO**

- ALL NEW 1.9L Naturally aspirated
- 1898cc / 195 HP
- Largest displacement in the industry



## VX & VX Cruiser Ho







## Performance (GP Series)





















## **Choice of Two Engines**



### **NEW 1.9 High Output**

- ALL NEW 1.9L Naturally aspirated
- 1898cc / 195 HP
- Largest displacement in theindustry



#### **SVHO**

- 1812cc supercharged
- Fastest Acceleration & Top Speed
- High power & torque



## **2024 GP Series Lineup**





# **Freestyle Category**







# JetBlaster



#### **2024 Freestyle Series**



















# SuperJet









# **2024 Freestyle Series**





#### For full details and specifications



- See WaveRunner Product Information Guide for all details and specifications.
- Available to download on Ympulse under "Yamaha links"







# Thank you

Marine Division