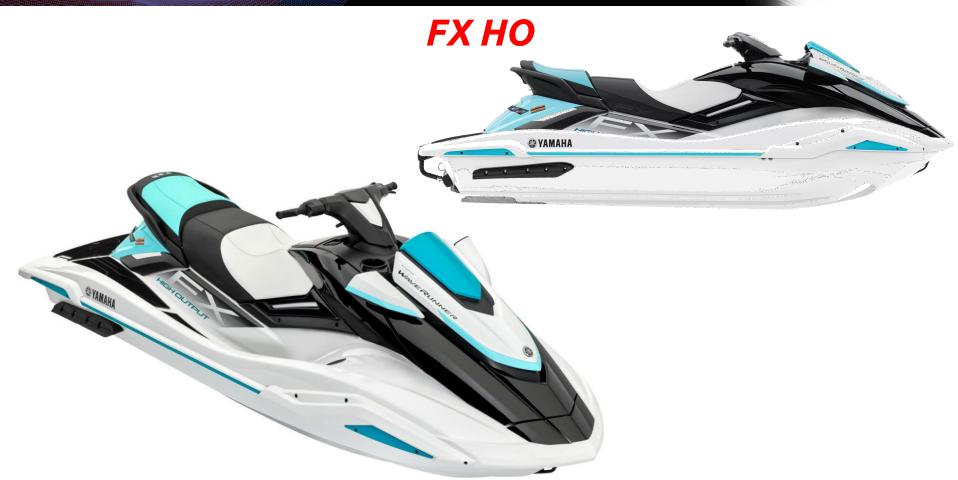

## Full Size Luxury (FX Series)

## **Choice of Two Engines**

## **NEW 1.9L High Output**

- ALL NEW 1.9L Naturally aspirated
- 1898cc / 195 HP
- Largest displacement in the industry

#### **SVHO**

- 1812cc supercharged
- Fastest Acceleration & Top Speed
- High power & torque