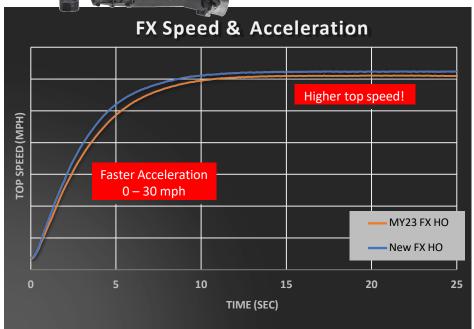

- Improved Serviceability



### **NEW Appearance**



Stylish New Engine Cover

Engine cover is one of the first Yamahamanufactured parts to include plant-derived cellulose nanofiber (CNF) reinforced resin

- 25% lighter than normal resin materials
- Better recyclability













#### Maximum Displacement

Bore up for max displacement without changing the basic size

Cylinder Diameter now new 88mm bore

Larger Cylinders

**New Pistons** 

1898сс

87 Octane

All New LARGEST DISPLACEMENT ENGINE in the INDUSTRY



#### Redesigned Intake Manifold for Improved Performance



Diameter  $\phi 60 \Rightarrow \phi 65$ 

### 1.9L HO Performance



Previous Exhaust Design



Redesigned Manifold = improved exhaust low





#### 1.9L HO Performance

#### **IMPROVED FX SPEED & FUEL CONSUMPTION!**









#### 1.9L HO Performance

#### New Intake Grates for FX HO & VX HO models



Better hookup & stability!







#### 1.9L HO Performance







#### 1.9L HO Performance

#### IMPROVED GP & VX SPEED & ACCELERATION!







#### **Less Noise & Vibration**

#### **Improved Rotation Fluctuation & Vibration**



New over-rev limiter control program, helps reduce noise & cavitation



#### MY24 FX Sound Pressure at Driver's Ear



....

Addition of new resonator helps reduce NVH (3000 – 4000 RPM range)



#### **Less Noise & Vibration**

#### Larger water tank & resonator to the Exhaust are KEY to lower NVH!









## **WaveRunner Models**







## Full Size Luxury (FX Series)





#### **New for MY24 Models**

## 7" CONNEXT SCREEN ON ALL FX UNITS





#### **New for MY24 Models**