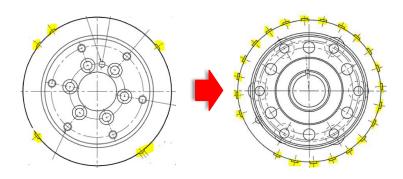

#### **Improved Rotation Fluctuation & Vibration**

New over-rev limiter control program, helps reduce noise & cavitation

#### MY24 FX Sound Pressure at Driver's Ear

....

Addition of new resonator helps reduce NVH (3000 – 4000 RPM range)