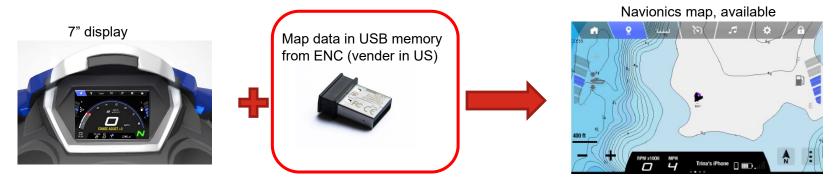

#### FX Series Features

**Complete Smartphone Connectivity** 

All FX models receive <a href="PHONE CALLS">PHONE CALLS</a> & <a href="TEXT">TEXT</a> Notifications; <a href="GPS Maps">GPS Maps</a> Ready

### FX Series - GPS Map

Map ready function: customer need to purchase map data separately

- Customer gets QR code in display at first time use of GPS tab
- Online order through Enovation maps website
- · Installation at Dealer recommended
- www.enovationmaps.com