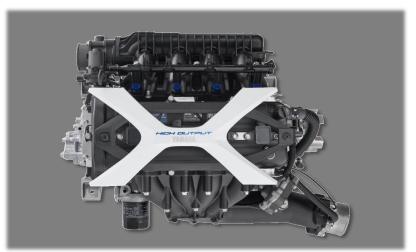

#### Maximum Displacement

Bore up for max displacement without changing the basic size

Cylinder Diameter now new 88mm bore

Larger Cylinders

**New Pistons** 

1898сс

87 Octane

All New LARGEST DISPLACEMENT ENGINE in the INDUSTRY

#### Redesigned Intake Manifold for Improved Performance

Diameter  $\phi 60 \Rightarrow \phi 65$ 

## **NEW 1.9L High Output**

- ALL NEW 1.9L Naturally aspirated
- 1898cc / 195 HP
- Largest displacement in the industry

#### **NEW 1.9L HO**

- ALL NEW 1.9L Naturally aspirated
- 1898cc / 195 HP
- Largest displacement in the industry

### **NEW 1.9 High Output**

- ALL NEW 1.9L Naturally aspirated
- 1898cc / 195 HP
- Largest displacement in theindustry