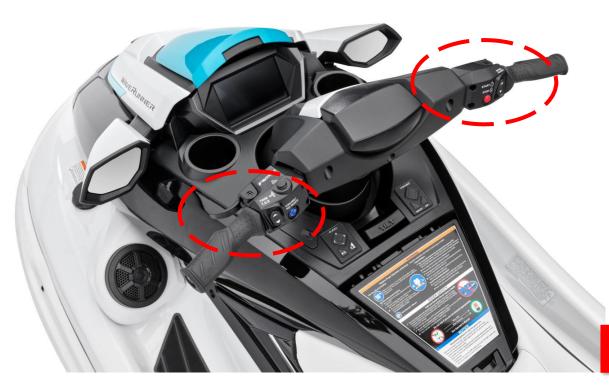

#### **New for MY24 Models**

Switch Display screens on Connext screen while riding using the Touch Keypad (under 2500 RPMs)

Silence Fuel alarm at speed using the Touch Keypad

**AUDIO** 