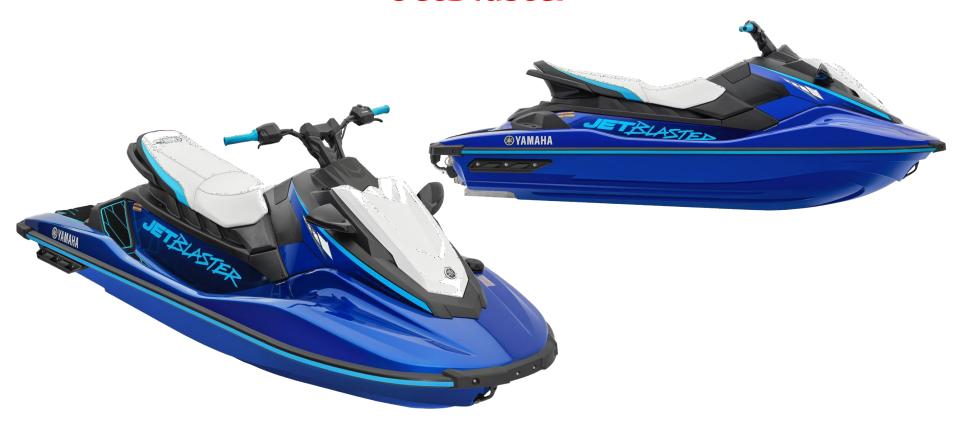

ry's ONLY dual throttle system











# VX Series Storage













Rear Seat Watertight Storage





## **Choice of Two Engines**



#### **TR-1 HO**

- 1049cc, 3-cylinder, naturally aspirated
- Efficient fuel consumption + range
- Lightweight
- Easy maintenance



#### **NEW 1.9L HO**

- ALL NEW 1.9L Naturally aspirated
- 1898cc / 195 HP
- Largest displacement in the industry



## VX & VX Cruiser Ho







## Performance (GP Series)





















## **Choice of Two Engines**



### **NEW 1.9 High Output**

- ALL NEW 1.9L Naturally aspirated
- 1898cc / 195 HP
- Largest displacement in theindustry



#### **SVHO**

- 1812cc supercharged
- Fastest Acceleration & Top Speed
- High power & torque



## **2024 GP Series Lineup**





# **Freestyle Category**







# JetBlaster



#### **2024 Freestyle Series**



















# SuperJet









# **2024 Freestyle Series**





#### For full details and specifications



- See WaveRunner Product Information Guide for all details and specifications.
- Available to download on Ympulse under "Yamaha links"







# Thank you

Marine Division