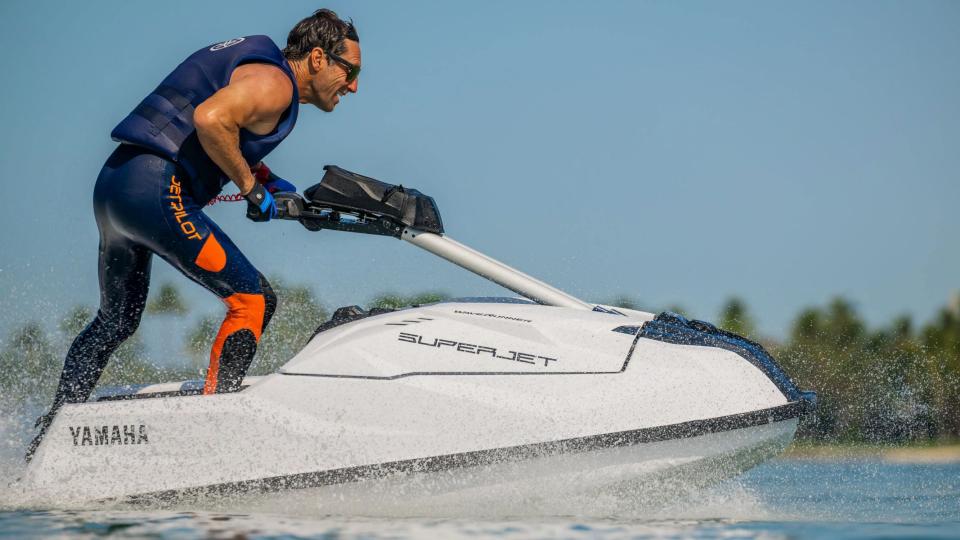

eries Storage













Rear Seat Watertight Storage





## **Choice of Two Engines**



#### **TR-1 HO**

- 1049cc, 3-cylinder, naturally aspirated
- Efficient fuel consumption + range
- Lightweight
- Easy maintenance



#### **NEW 1.9L HO**

- ALL NEW 1.9L Naturally aspirated
- 1898cc / 195 HP
- Largest displacement in the industry



## VX & VX Cruiser Ho







## Performance (GP Series)





















## **Choice of Two Engines**



### **NEW 1.9 High Output**

- ALL NEW 1.9L Naturally aspirated
- 1898cc / 195 HP
- Largest displacement in theindustry



#### **SVHO**

- 1812cc supercharged
- Fastest Acceleration & Top Speed
- High power & torque



## **2024 GP Series Lineup**





# **Freestyle Category**







# JetBlaster



#### **2024 Freestyle Series**



















# SuperJet









# **2024 Freestyle Series**





#### For full details and specifications



- See WaveRunner Product Information Guide for all details and specifications.
- Available to download on Ympulse under "Yamaha links"







# Thank you

Marine Division