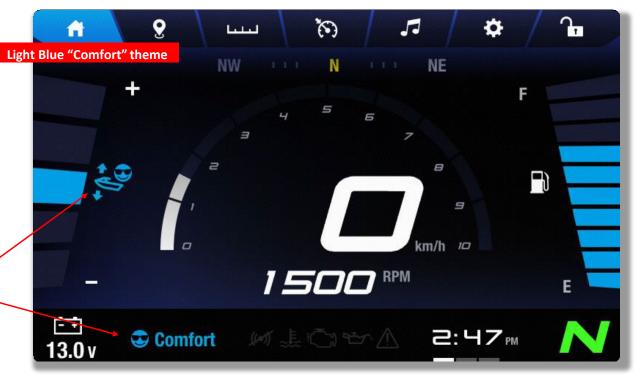

Economy Icon
Displayed

Designed for a smooth and comfortable experience

Trim: Comfort Auto Trim

Speed: No preset

Acceleration: No preset

Comfort Icon
Displayed

Designed for aggressive, high-performance riding