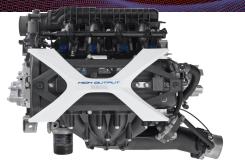

#### Maximum Displacement

Bore up for max displacement without changing the basic size

Cylinder Diameter now new 88mm bore

Larger Cylinders

**New Pistons** 

1898сс

87 Octane

All New LARGEST DISPLACEMENT ENGINE in the INDUSTRY

#### Redesigned Intake Manifold for Improved Performance

Diameter  $\phi 60 \Rightarrow \phi 65$ 