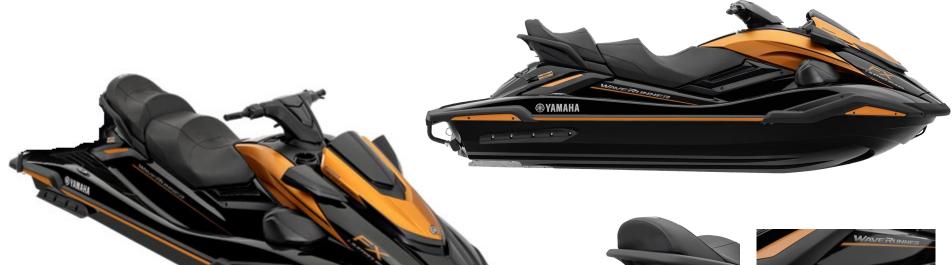

#### **FX Limited SVHO**

**Upgraded tow hook** 

**ALL NEW PREMIUM COLOR** 

New color *Copper* with sophisticated graphics.