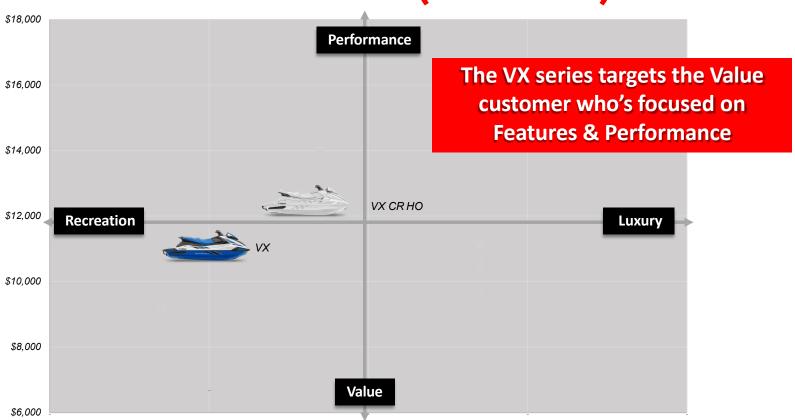

## Mid Size Recreation (VX Series)

### VX Series Features

RiDE: The industry's ONLY dual throttle system