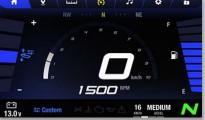

#### **NEW Drive Control Modes**

Ħ

Blue "Custom" theme

Ride how you want to. Custom mode lets set your own speed and acceleration as well as select manual or auto trim

**Trim:** Manual / Performance / Comfort

**Auto Trim** 

Performance \$

**Auto Trim** 

Acceleration: Slow, Medium, Fast

Comfort