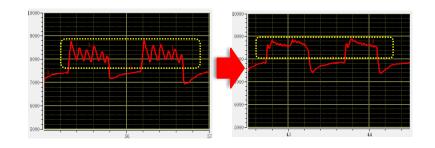

### 1.9L HO Performance

Previous Exhaust Design

Redesigned Manifold = improved exhaust low