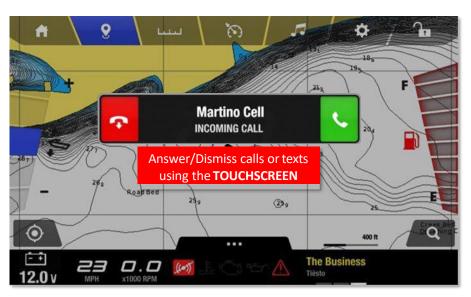

#### FX Series Features

**Complete Smartphone Connectivity** 

All FX models receive <a href="PHONE CALLS">PHONE CALLS</a> & <a href="TEXT">TEXT</a> Notifications; <a href="GPS Maps">GPS Maps</a> Ready