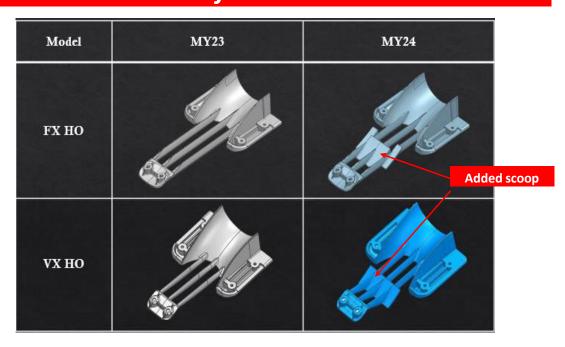

gine cover is one of the first Yamahamanufactured parts to include plant-derived cellulose nanofiber (CNF) reinforced resin

- 25% lighter than normal resin materials
- Better recyclability













#### Maximum Displacement

Bore up for max displacement without changing the basic size

Cylinder Diameter now new 88mm bore

Larger Cylinders

**New Pistons** 

1898сс

87 Octane

All New LARGEST DISPLACEMENT ENGINE in the INDUSTRY



#### Redesigned Intake Manifold for Improved Performance



Diameter  $\phi 60 \Rightarrow \phi 65$ 

### 1.9L HO Performance



Previous Exhaust Design



Redesigned Manifold = improved exhaust low





#### 1.9L HO Performance

#### **IMPROVED FX SPEED & FUEL CONSUMPTION!**









#### 1.9L HO Performance

#### New Intake Grates for FX HO & VX HO models



Better hookup & stability!







#### 1.9L HO Performance







#### 1.9L HO Performance

#### IMPROVED GP & VX SPEED & ACCELERATION!







#### **Less Noise & Vibration**

#### **Improved Rotation Fluctuation & Vibration**



New over-rev limiter control program, helps reduce noise & cavitation



#### MY24 FX Sound Pressure at Driver's Ear



....

Addition of new resonator helps reduce NVH (3000 – 4000 RPM range)



#### **Less Noise & Vibration**

#### Larger water tank & resonator to the Exhaust are KEY to lower NVH!









## **WaveRunner Models**







## Full Size Luxury (FX Series)





#### **New for MY24 Models**

## 7" CONNEXT SCREEN ON ALL FX UNITS





#### **New for MY24 Models**





# ALL NEW DRIVE CONTROL MODES



#### **New for MY24 Models**

Different color them