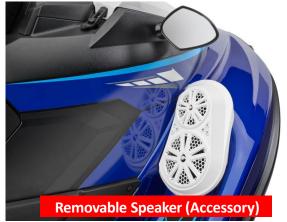

# VX Series Storage













Rear Seat Watertight Storage





## **Choice of Two Engines**



#### **TR-1 HO**

- 1049cc, 3-cylinder, naturally aspirated
- Efficient fuel consumption + range
- Lightweight
- Easy maintenance



#### **NEW 1.9L HO**

- ALL NEW 1.9L Naturally aspirated
- 1898cc / 195 HP
- Largest displacement in the industry



## VX & VX Cruiser Ho







## Performance (GP Series)





















## **Choice of Two Engines**



### **NEW 1.9 High Output**

- ALL NEW 1.9L Naturally aspirated
- 1898cc / 195 HP
- Largest displacement in theindustry



#### **SVHO**

- 1812cc supercharged
- Fastest Acceleration & Top Speed
- High power & torque



## **2024 GP Series Lineup**





# **Freestyle Category**







# JetBlaster



#### **2024 Freestyle Series**



















# SuperJet









# **2024 Freestyle Series**





#### For full details and specifications



- See WaveRunner Product Information Guide for all details and specifications.
- Available to download on Ympulse under "Yamaha links"







# Thank you

Marine Division