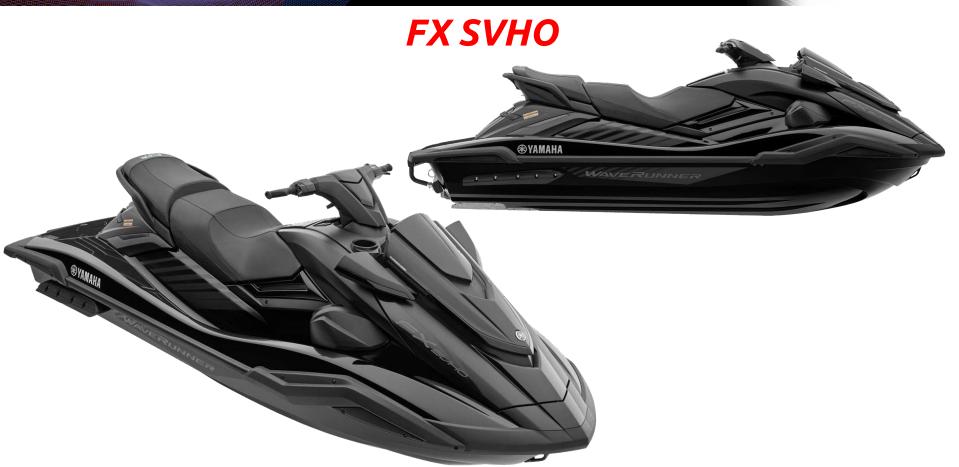

#### **SVHO**

- 1812cc supercharged
- Fastest Acceleration & Top Speed
- High power & torque

#### **FX Limited SVHO**

**Upgraded tow hook** 

**ALL NEW PREMIUM COLOR** 

New color *Copper* with sophisticated graphics.