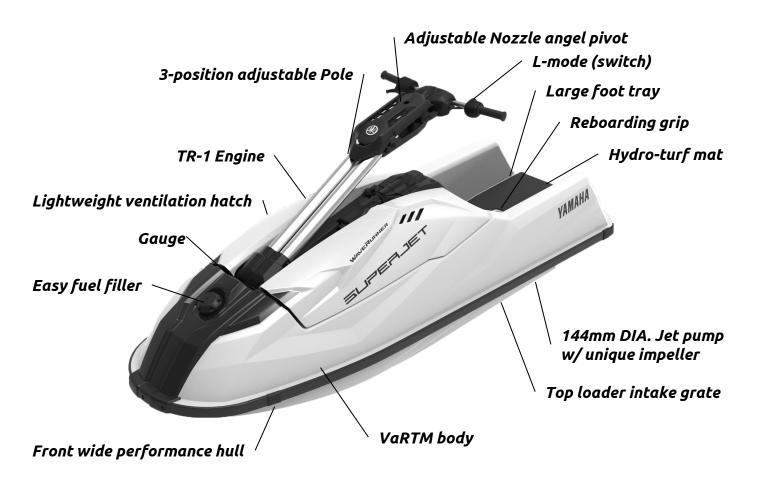

Rear Seat Watertight Storage





## **Choice of Two Engines**



#### **TR-1 HO**

- 1049cc, 3-cylinder, naturally aspirated
- Efficient fuel consumption + range
- Lightweight
- Easy maintenance



#### **NEW 1.9L HO**

- ALL NEW 1.9L Naturally aspirated
- 1898cc / 195 HP
- Largest displacement in the industry



## VX & VX Cruiser Ho







## Performance (GP Series)





















## **Choice of Two Engines**



### **NEW 1.9 High Output**

- ALL NEW 1.9L Naturally aspirated
- 1898cc / 195 HP
- Largest displacement in theindustry



#### **SVHO**

- 1812cc supercharged
- Fastest Acceleration & Top Speed
- High power & torque



## **2024 GP Series Lineup**





# **Freestyle Category**







# JetBlaster



#### **2024 Freestyle Series**



















# SuperJet









# **2024 Freestyle Series**





#### For full details and specifications



- See WaveRunner Product Information Guide for all details and specifications.
- Available to download on Ympulse under "Yamaha links"







# Thank you

Marine Division