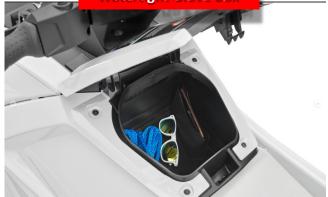

.com



## FX Series Storage

#### **Industry-Leading Storage**













## FX Series Features

RiDE: The industry's ONLY dual throttle system









## FX Series Features















## **Choice of Two Engines**



## **NEW 1.9L High Output**

- ALL NEW 1.9L Naturally aspirated
- 1898cc / 195 HP
- Largest displacement in the industry



#### **SVHO**

- 1812cc supercharged
- Fastest Acceleration & Top Speed
- High power & torque







## FX Cruiser HO













#### **FX Limited SVHO**



**Upgraded tow hook** 

**ALL NEW PREMIUM COLOR** 

New color *Copper* with sophisticated graphics.





## **2024 FX Series Lineup**







## Mid Size Recreation (VX Series)





### VX Series Features

RiDE: The industry's ONLY dual throttle system











# VX Series Storage













Rear Seat Watertight Storage





## **Choice of Two Engines**



#### **TR-1 HO**

- 1049cc, 3-cylinder, naturally aspirated
- Efficient fuel consumption + range
- Lightweight
- Easy maintenance



#### **NEW 1.9L HO**

- ALL NEW 1.9L Naturally aspirated
- 1898cc / 195 HP
- Largest displacement in the industry



## VX & VX Cruiser Ho







## Performance (GP Series)





















## **Choice of Two Engines**



### **NEW 1.9 High Output**

- ALL NEW 1.9L Naturally aspirated
- 1898cc / 195 HP
- Largest displacement in theindustry



#### **SVHO**

- 1812cc supercharged
- Fastest Acceleration & Top Speed
- High power & torque



## **2024 GP Series Lineup**





# **Freestyle Category**







# JetBlaster



#### **2024 Freestyle Series**



















# SuperJet