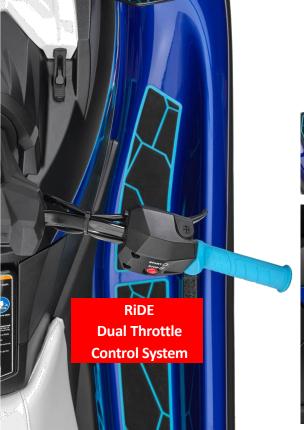

## FX Series Features

RiDE: The industry's ONLY dual throttle system

### VX Series Features

RiDE: The industry's ONLY dual throttle system