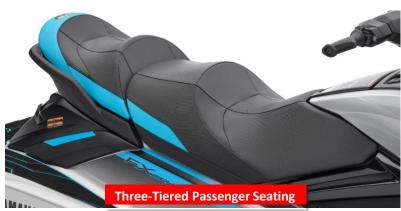

s on Connext screen while riding using the Touch Keypad (under 2500 RPMs)





Silence Fuel alarm at speed using the Touch Keypad



**AUDIO** 

#### FX Series Features

**Complete Smartphone Connectivity** 

All FX models receive <a href="PHONE CALLS">PHONE CALLS</a> & <a href="TEXT">TEXT</a> Notifications; <a href="GPS Maps">GPS Maps</a> Ready





### FX Series - GPS Map



Map ready function: customer need to purchase map data separately





- Customer gets QR code in display at first time use of GPS tab
- Online order through Enovation maps website
- · Installation at Dealer recommended
- www.enovationmaps.com



## FX Series Storage

#### **Industry-Leading Storage**













## FX Series Features

RiDE: The industry's ONLY dual throttle system









## FX Series Features















## **Choice of Two Engines**



## **NEW 1.9L High Output**

- ALL NEW 1.9L Naturally aspirated
- 1898cc / 195 HP
- Largest displacement in the industry



#### **SVHO**

- 1812cc supercharged
- Fastest Acceleration & Top Speed
- High power & torque







## FX Cruiser HO













#### **FX Limited SVHO**



**Upgraded tow hook** 

**ALL NEW PREMIUM COLOR** 

New color *Copper* with sophisticated graphics.





## **2024 FX Series Lineup**







## Mid Size Recreation (VX Series)





### VX Series Features

RiDE: The industry's ONLY dual throttle system











# VX Series Storage













Rear Seat Watertight Storage





## **Choice of Two Engines**



#### **TR-1 HO**

- 1049cc, 3-cylinder, naturally aspirated
- Efficient fuel consumption + range
- Lightweight