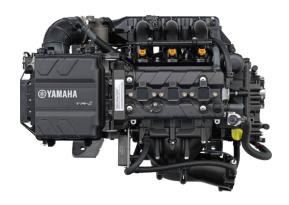

## **NEW 1.9L High Output**

- ALL NEW 1.9L Naturally aspirated
- 1898cc / 195 HP
- Largest displacement in the industry

#### Maximum Displacement

Bore up for max displacement without changing the basic size

Cylinder Diameter now new 88mm bore

Larger Cylinders

**New Pistons** 

1898сс

87 Octane

All New LARGEST DISPLACEMENT ENGINE in the INDUSTRY