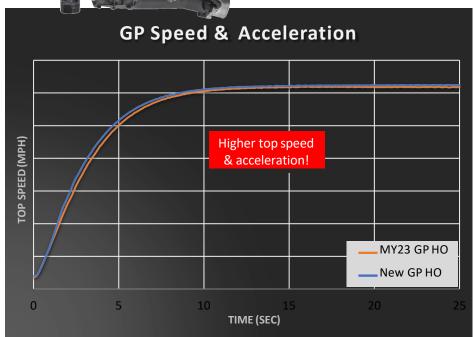

than normal resin materials
- Better recyclability













#### Maximum Displacement

Bore up for max displacement without changing the basic size

Cylinder Diameter now new 88mm bore

Larger Cylinders

**New Pistons** 

1898сс

87 Octane

All New LARGEST DISPLACEMENT ENGINE in the INDUSTRY



#### Redesigned Intake Manifold for Improved Performance



Diameter  $\phi 60 \Rightarrow \phi 65$ 

### 1.9L HO Performance



Previous Exhaust Design



Redesigned Manifold = improved exhaust low





#### 1.9L HO Performance

#### **IMPROVED FX SPEED & FUEL CONSUMPTION!**









#### 1.9L HO Performance

#### New Intake Grates for FX HO & VX HO models



Better hookup & stability!







#### 1.9L HO Performance







#### 1.9L HO Performance

#### IMPROVED GP & VX SPEED & ACCELERATION!







#### **Less Noise & Vibration**

#### **Improved Rotation Fluctuation & Vibration**



New over-rev limiter control program, helps reduce noise & cavitation



#### MY24 FX Sound Pressure at Driver's Ear



....

Addition of new resonator helps reduce NVH (3000 – 4000 RPM range)



#### **Less Noise & Vibration**

#### Larger water tank & resonator to the Exhaust are KEY to lower NVH!









## **WaveRunner Models**







## Full Size Luxury (FX Series)





#### **New for MY24 Models**

## 7" CONNEXT SCREEN ON ALL FX UNITS





#### **New for MY24 Models**





# ALL NEW DRIVE CONTROL MODES



#### **New for MY24 Models**

Different color themes based on drive mode









Made for the most fuel-efficient riding

Trim: **ECO Auto Trim** Acceleration: **Medium** 

Speed: 30mph

R