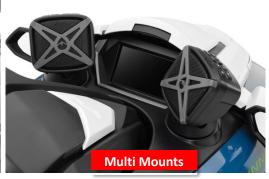

#### **New for MY24 Models**

Switch Display screens on Connext screen while riding using the Touch Keypad (under 2500 RPMs)

Silence Fuel alarm at speed using the Touch Keypad

**AUDIO** 

#### FX Series Features

**Complete Smartphone Connectivity** 

All FX models receive <a href="PHONE CALLS">PHONE CALLS</a> & <a href="TEXT">TEXT</a> Notifications; <a href="GPS Maps">GPS Maps</a> Ready