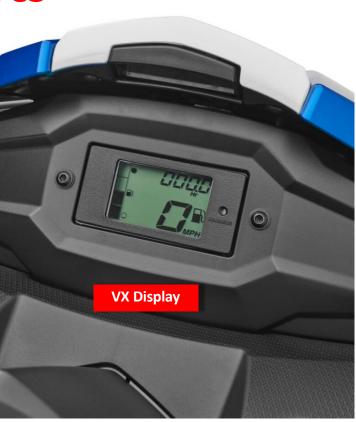

## Mid Size Recreation (VX Series)

### VX Series Features

RiDE: The industry's ONLY dual throttle system

## VX & VX Cruiser Ho